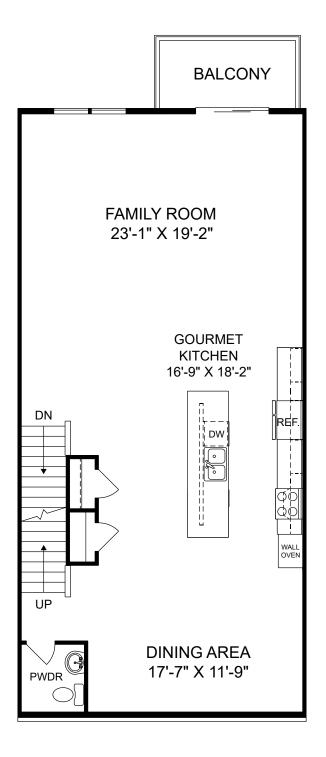

囼

£.

Renderings are artist's concept only and elevation illustrations may include optional features. It is recommended that the architectural blueprints be reviewed for clarification of features. Window sizes, window locations and room sizes vary per elevation and all dimensions are approximate. In our continued effort of design enhancement, actual product and specifications may vary in dimension or detail from these drawings and are subject to change without notice. Standard features and available options vary by community and some features may not be available on all homesites. Please consult our Sales Manager for more detailed specifications. ©2017 Stanley Martin Homes

白も

囼

F

Selected options:

Alternate Floorplan 1

Gourmet Kitchen

Renderings are artist's concept only and elevation illustrations may include optional features. It is recommended that the architectural blueprints be reviewed for clarification of features. Window sizes, window locations and room sizes vary per elevation and all dimensions are approximate. In our continued effort of design enhancement, actual product and specifications may vary in dimension or detail from these drawings and are subject to change without notice. Standard features and available options vary by community and some features may not be available on all homesites. Please consult our Sales Manager for more detailed specifications. ©2017 Stanley Martin Homes