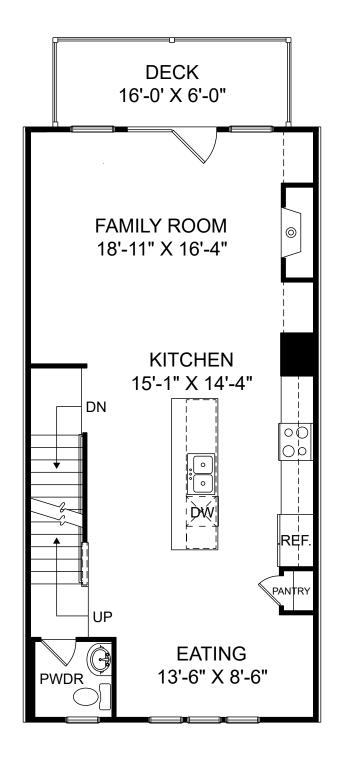

Renderings are artist's concept only and elevation illustrations may include optional features. It is recommended that the architectural blueprints be reviewed for clarification of features. Window sizes, window locations and room sizes vary per elevation and all dimensions are approximate. In our continued effort of design enhancement, actual product and specifications may vary in dimension or detail from these drawings and are subject to change without notice. Standard features and available options vary by community and some features may not be available on all homesites. Please consult our Sales Manager for more detailed specifications. ©2017 Stanley Martin Homes