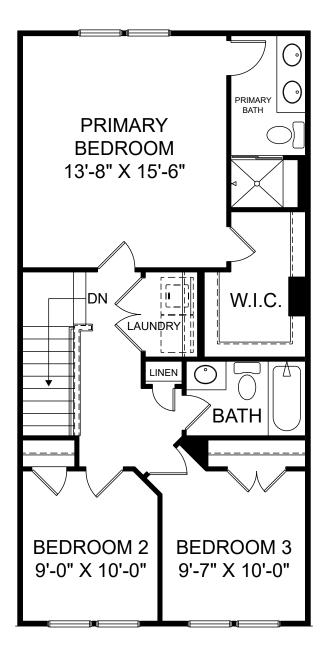

Renderings are artist's concept only and elevation illustrations may include optional features. It is recommended that the architectural blueprints be reviewed for clarification of features. Window sizes, window locations and room sizes vary per elevation and all dimensions are approximate. In our continued effort of design enhancement, actual product and specifications may vary in dimension or detail from these drawings and are subject to change without notice. Standard features and available options vary by community and some features may not be available on all homesites. Please consult our Sales Manager for more detailed specifications. ©2017 Stanley Martin Homes Upper Level www.StanleyMartin.com