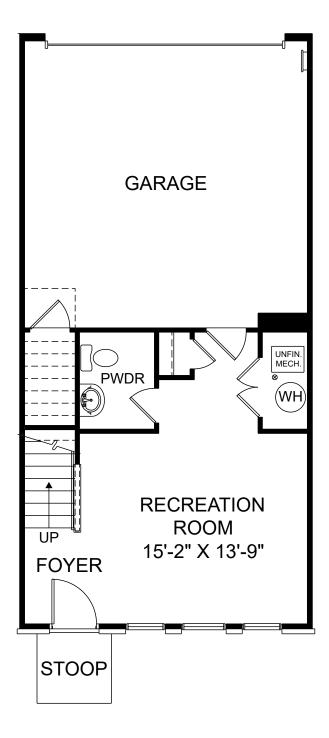

Renderings are artist's concept only and elevation illustrations may include optional features. It is recommended that the architectural blueprints be reviewed for clarification of features. Window sizes, window locations and room sizes vary per elevation and all dimensions are approximate. In our continued effort of design enhancement, actual product and specifications may vary in dimension or detail from these drawings and are subject to change without notice. Standard features and available options vary by community and some features may not be available on all homesites. Please consult our Sales Manager for more detailed specifications. ©2017 Stanley Martin Homes Lower Level www.StanleyMartin.com