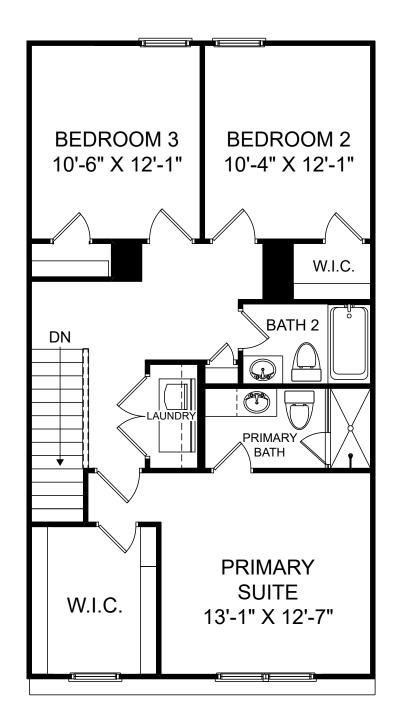

Renderings are artist's concept only and elevation illustrations may include optional features. It is recommended that the architectural blueprints be reviewed for clarification of features. Window sizes, window locations and room sizes vary per elevation and all dimensions are approximate. In our continued effort of design enhancement, actual product and specifications may vary in dimension or detail from these drawings and are subject to change without notice. Standard features and available options vary by community and some features may not be available on all homesites. Please consult our Sales Manager for more detailed specifications. ©2017 Stanley Martin Homes Upper Level www.StanleyMartin.com