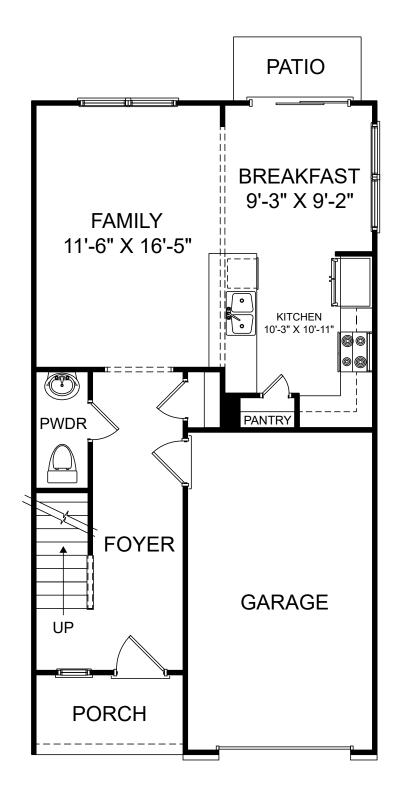

Renderings are artist's concept only and elevation illustrations may include optional features. It is recommended that the architectural blueprints be reviewed for clarification of features. Window sizes, window locations and room sizes vary per elevation and all dimensions are approximate. In our continued effort of design enhancement, actual product and specifications may vary in dimension or detail from these drawings and are subject to change without notice. Standard features and available options vary by community and some features may not be available on all homesites. Please consult our Sales Manager for more detailed specifications. ©2017 Stanley Martin Homes

Selected options: Right End Unit Right End Unit Elevation C, D, E

Renderings are artist's concept only and elevation illustrations may include optional features. It is recommended that the architectural blueprints be reviewed for clarification of features. Window sizes, window locations and room sizes vary per elevation and all dimensions are approximate. In our continued effort of design enhancement, actual product and specifications may vary in dimension or detail from these drawings and are subject to change without notice. Standard features and available options vary by community and some features may not be available on all homesites. Please consult our Sales Manager for more detailed specifications. ©2017 Stanley Martin Homes