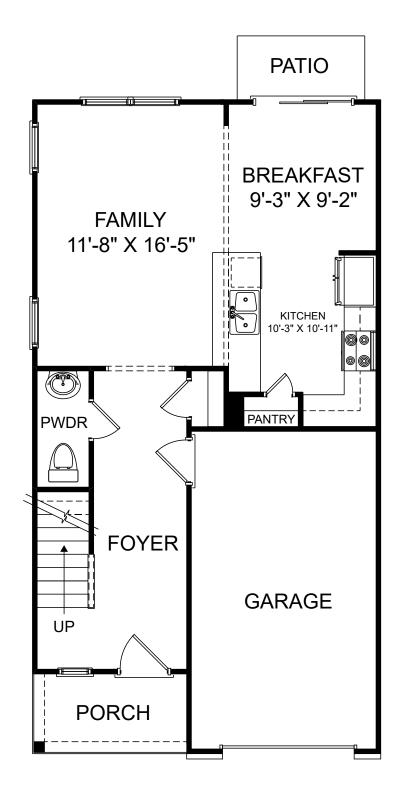

Renderings are artist's concept only and elevation illustrations may include optional features. It is recommended that the architectural blueprints be reviewed for clarification of features. Window sizes, window locations and room sizes vary per elevation and all dimensions are approximate. In our continued effort of design enhancement, actual product and specifications may vary in dimension or detail from these drawings and are subject to change without notice. Standard features and available options vary by community and some features may not be available on all homesites. Please consult our Sales Manager for more detailed specifications. ©2017 Stanley Martin Homes

Selected options: Left End Unit Left End Unit Elevation C, D, E

Renderings are artist's concept only and elevation illustrations may include optional features. It is recommended that the architectural blueprints be reviewed for clarification of features. Window sizes, window locations and room sizes vary per elevation and all dimensions are approximate. In our continued effort of design enhancement, actual product and specifications may vary in dimension or detail from these drawings and are subject to change without notice. Standard features and available options vary by community and some features may not be available on all homesites. Please consult our Sales Manager for more detailed specifications. ©2017 Stanley Martin Homes