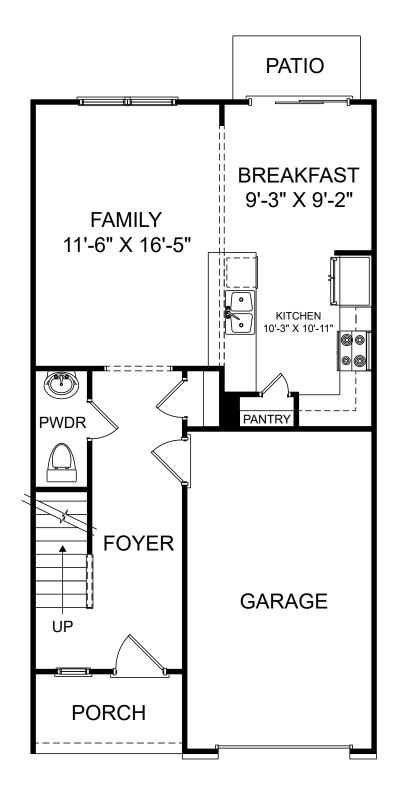

囼

£.

Renderings are artist's concept only and elevation illustrations may include optional features. It is recommended that the architectural blueprints be reviewed for clarification of features. Window sizes, window locations and room sizes vary per elevation and all dimensions are approximate. In our continued effort of design enhancement, actual product and specifications may vary in dimension or detail from these drawings and are subject to change without notice. Standard features and available options vary by community and some features may not be available on all homesites. Please consult our Sales Manager for more detailed specifications. ©2017 Stanley Martin Homes