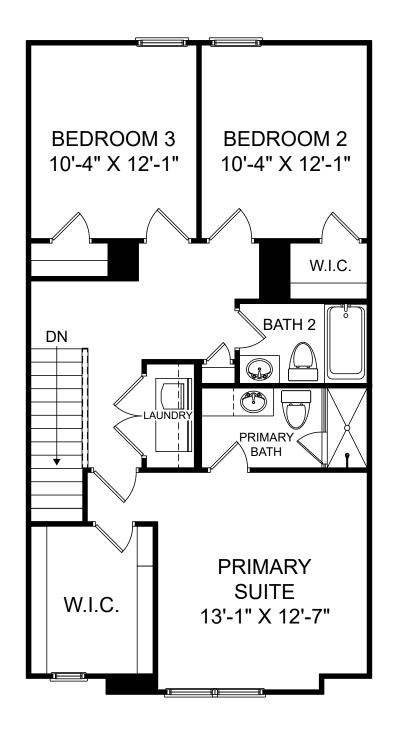

囼

Ŀ.

Renderings are artist's concept only and elevation illustrations may include optional features. It is recommended that the architectural blueprints be reviewed for clarification of features. Window sizes, window locations and room sizes vary per elevation and all dimensions are approximate. In our continued effort of design enhancement, actual product and specifications may vary in dimension or detail from these drawings and are subject to change without notice. Standard features and available options vary by community and some features may not be available on all homesites. Please consult our Sales Manager for more detailed specifications. ©2017 Stanley Martin Homes Upper Level www.StanleyMartin.com