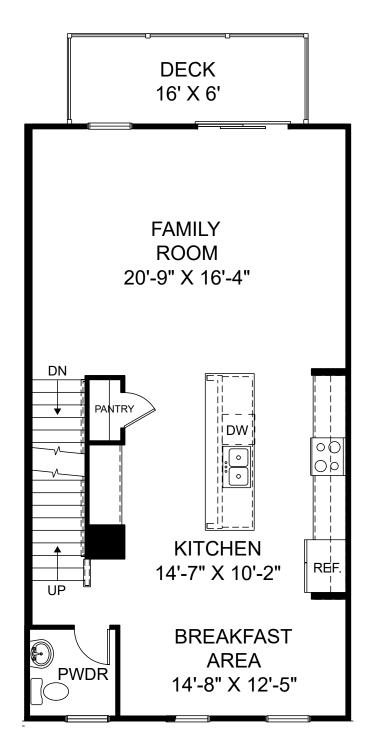

Renderings are artist's concept only and elevation illustrations may include optional features. It is recommended that the architectural blueprints be reviewed for clarification of features. Window sizes, window locations and room sizes vary per elevation and all dimensions are approximate. In our continued effort of design enhancement, actual product and specifications may vary in dimension or detail from these drawings and are subject to change without notice. Standard features and available options vary by community and some features may not be available on all homesites. Please consult our Sales Manager for more detailed specifications. ©2017 Stanley Martin Homes