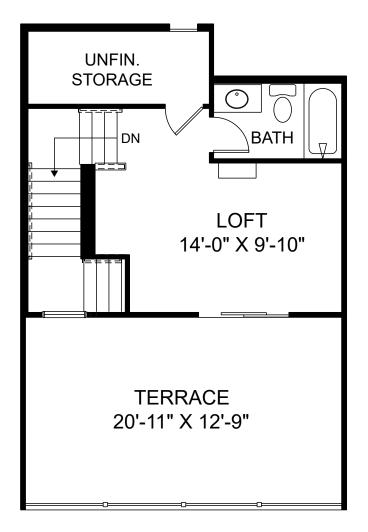

Renderings are artist's concept only and elevation illustrations may include optional features. It is recommended that the architectural blueprints be reviewed for clarification of features. Window sizes, window locations and room sizes vary per elevation and all dimensions are approximate. In our continued effort of design enhancement, actual product and specifications may vary in dimension or detail from these drawings and are subject to change without notice. Standard features and available options vary by community and some features may not be available on all homesites. Please consult our Sales Manager for more detailed specifications. ©2017 Stanley Martin Homes Optional Loft Suite www.StanleyMartin.com