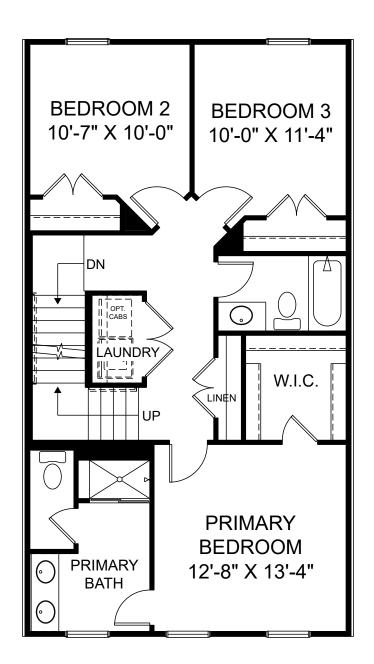

囼

Ŀ.

Renderings are artist's concept only and elevation illustrations may include optional features. It is recommended that the architectural blueprints be reviewed for clarification of features. Window sizes, window locations and room sizes vary per elevation and all dimensions are approximate. In our continued effort of design enhancement, actual product and specifications may vary in dimension or detail from these drawings and are subject to change without notice. Standard features and available options vary by community and some features may not be available on all homesites. Please consult our Sales Manager for more detailed specifications. ©2017 Stanley Martin Homes Upper Level www.StanleyMartin.com