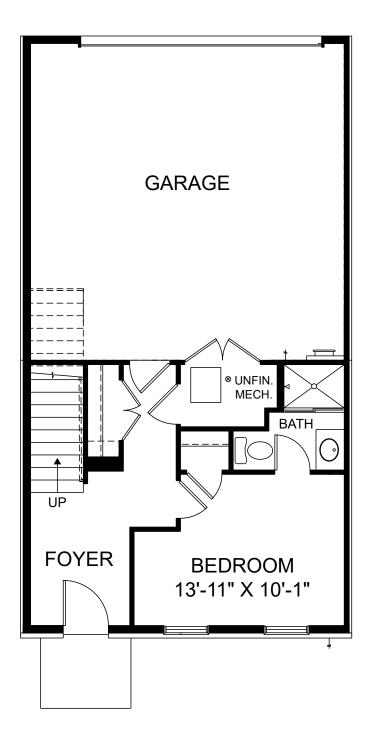

囼

£.

Renderings are artist's concept only and elevation illustrations may include optional features. It is recommended that the architectural blueprints be reviewed for clarification of features. Window sizes, window locations and room sizes vary per elevation and all dimensions are approximate. In our continued effort of design enhancement, actual product and specifications may vary in dimension or detail from these drawings and are subject to change without notice. Standard features and available options vary by community and some features may not be available on all homesites. Please consult our Sales Manager for more detailed specifications. ©2017 Stanley Martin Homes Lower Level www.StanleyMartin.com