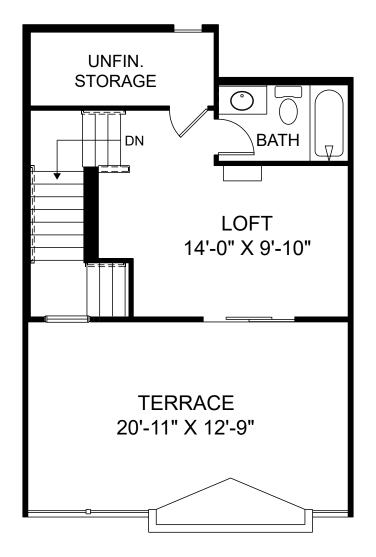

Renderings are artist's concept only and elevation illustrations may include optional features. It is recommended that the architectural blueprints be reviewed for clarification of features. Window sizes, window locations and room sizes vary per elevation and all dimensions are approximate. In our continued effort of design enhancement, actual product and specifications may vary in dimension or detail from these drawings and are subject to change without notice. Standard features and available options vary by community and some features may not be available on all homesites. Please consult our Sales Manager for more detailed specifications. ©2017 Stanley Martin Homes Optional Loft Suite www.StanleyMartin.com