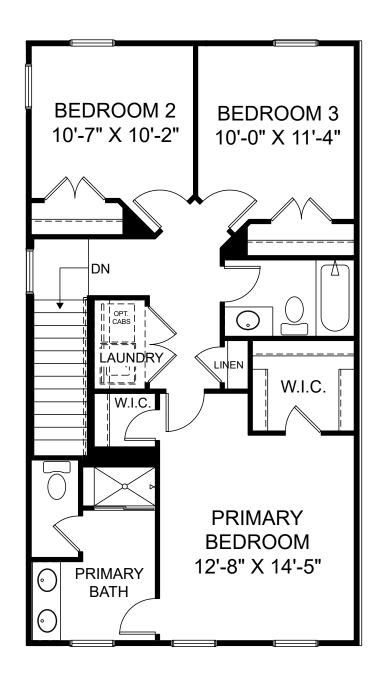

囼

Ŀ.

Renderings are artist's concept only and elevation illustrations may include optional features. It is recommended that the architectural blueprints be reviewed for clarification of features. Window sizes, window locations and room sizes vary per elevation and all dimensions are approximate. In our continued effort of design enhancement, actual product and specifications may vary in dimension or detail from these drawings and are subject to change without notice. Standard features and available options vary by community and some features may not be available on all homesites. Please consult our Sales Manager for more detailed specifications. ©2017 Stanley Martin Homes Upper Level www.StanleyMartin.com