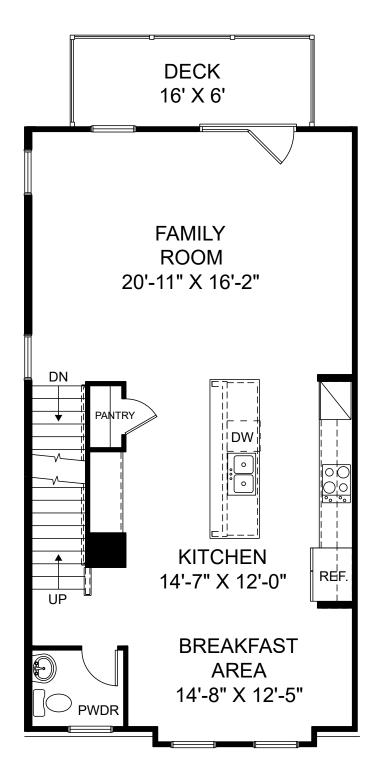

Renderings are artist's concept only and elevation illustrations may include optional features. It is recommended that the architectural blueprints be reviewed for clarification of features. Window sizes, window locations and room sizes vary per elevation and all dimensions are approximate. In our continued effort of design enhancement, actual product and specifications may vary in dimension or detail from these drawings and are subject to change without notice. Standard features and available options vary by community and some features may not be available on all homesites. Please consult our Sales Manager for more detailed specifications. ©2017 Stanley Martin Homes Main Level www.StanleyMartin.com