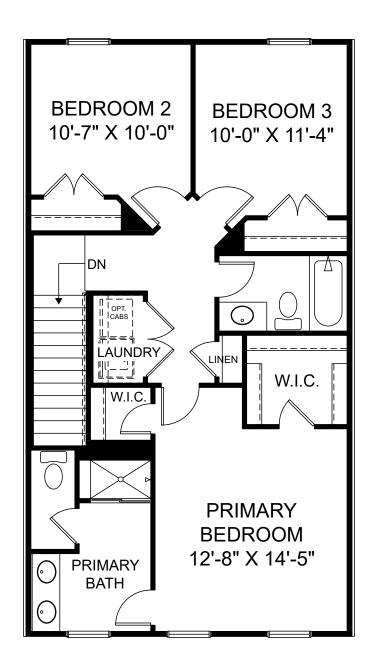

囼

Ŀ.

Renderings are artist's concept only and elevation illustrations may include optional features. It is recommended that the architectural blueprints be reviewed for clarification of features. Window sizes, window locations and room sizes vary per elevation and all dimensions are approximate. In our continued effort of design enhancement, actual product and specifications may vary in dimension or detail from these drawings and are subject to change without notice. Standard features and available options vary by community and some features may not be available on all homesites. Please consult our Sales Manager for more detailed specifications. ©2017 Stanley Martin Homes Upper Level www.StanleyMartin.com Hayworth