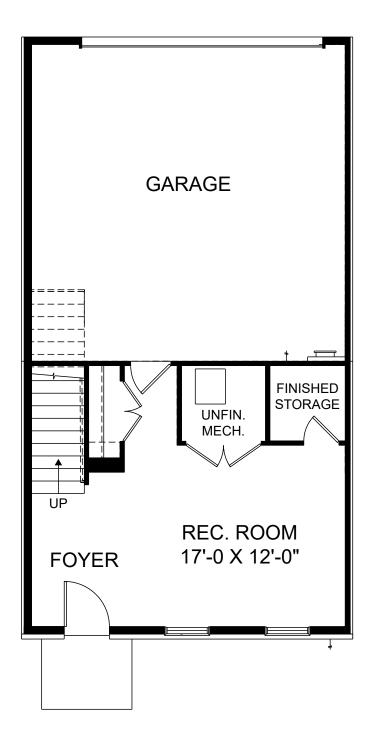

囼

£.

Renderings are artist's concept only and elevation illustrations may include optional features. It is recommended that the architectural blueprints be reviewed for clarification of features. Window sizes, window locations and room sizes vary per elevation and all dimensions are approximate. In our continued effort of design enhancement, actual product and specifications may vary in dimension or detail from these drawings and are subject to change without notice. Standard features and available options vary by community and some features may not be available on all homesites. Please consult our Sales Manager for more detailed specifications. ©2017 Stanley Martin Homes Lower Level www.StanleyMartin.com