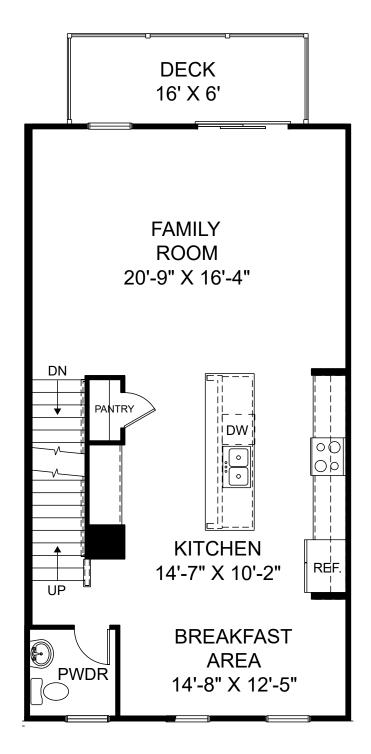

Renderings are artist's concept only and elevation illustrations may include optional features. It is recommended that the architectural blueprints be reviewed for clarification of features. Window sizes, window locations and room sizes vary per elevation and all dimensions are approximate. In our continued effort of design enhancement, actual product and specifications may vary in dimension or detail from these drawings and are subject to change without notice. Standard features and available options vary by community and some features may not be available on all homesites. Please consult our Sales Manager for more detailed specifications. ©2017 Stanley Martin Homes

囼

F

Selected options: Elevation G Deck Elevation G & J Elevation G, J

Renderings are artist's concept only and elevation illustrations may include optional features. It is recommended that the architectural blueprints be reviewed for clarification of features. Window sizes, window locations and room sizes vary per elevation and all dimensions are approximate. In our continued effort of design enhancement, actual product and specifications may vary in dimension or detail from these drawings and are subject to change without notice. Standard features and available options vary by community and some features may not be available on all homesites. Please consult our Sales Manager for more detailed specifications. ©2017 Stanley Martin Homes