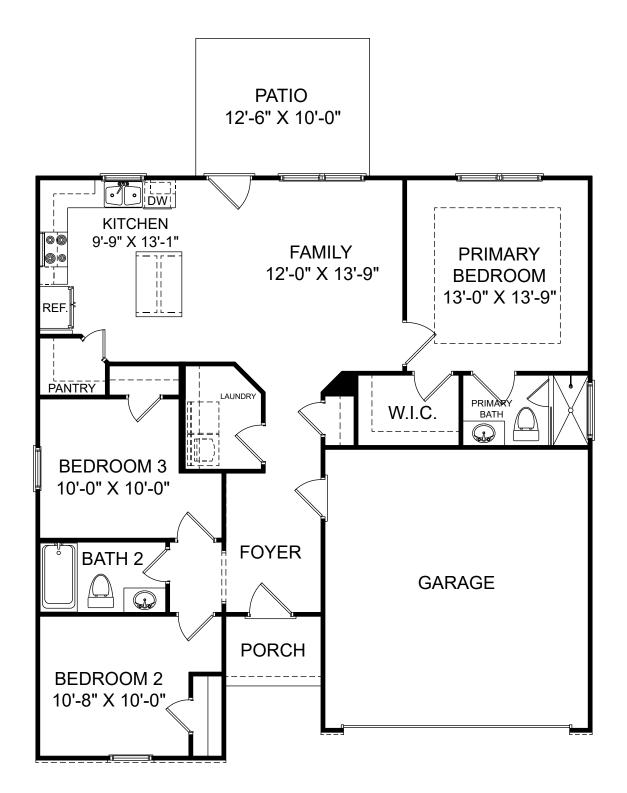

囼

Ŀ.

Selected options:

Tray Ceiling at Primary Bedroom

Renderings are artist's concept only and elevation illustrations may include optional features. It is recommended that the architectural blueprints be reviewed for clarification of features. Window sizes, window locations and room sizes vary per elevation and all dimensions are approximate. In our continued effort of design enhancement, actual product and specifications may vary in dimension or detail from these drawings and are subject to change without notice. Standard features and available options vary by community and some features may not be available on all homesites. Please consult our Sales Manager for more detailed specifications. ©2017 Stanley Martin Homes