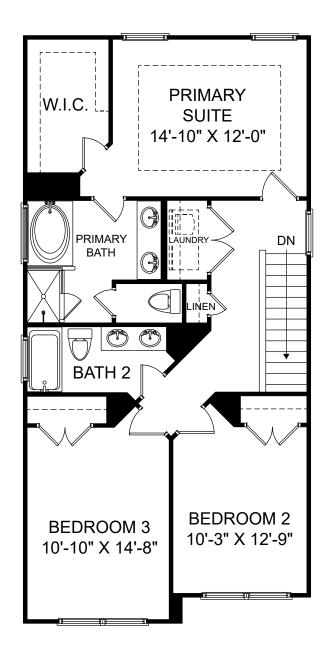

Renderings are artist's concept only and elevation illustrations may include optional features. It is recommended that the architectural blueprints be reviewed for clarification of features. Window sizes, window locations and room sizes vary per elevation and all dimensions are approximate. In our continued effort of design enhancement, actual product and specifications may vary in dimension or detail from these drawings and are subject to change without notice. Standard features and available options vary by community and some features may not be available on all homesites. Please consult our Sales Manager for more detailed specifications. ©2017 Stanley Martin Homes Upper Level www.StanleyMartin.com