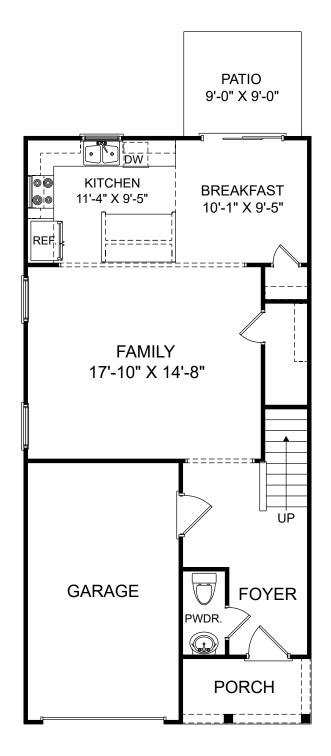

## Savannah Woods

Lance

Renderings are artist's concept only and elevation illustrations may include optional features. It is recommended that the architectural blueprints be reviewed for clarification of features. Window sizes, window locations and room sizes vary per elevation and all dimensions are approximate. In our continued effort of design enhancement, actual product and specifications may vary in dimension or detail from these drawings and are subject to change without notice. Standard features and available options vary by community and some features may not be available on all homesites. Please consult our Sales Manager for more detailed specifications. ©2017 Stanley Martin Homes