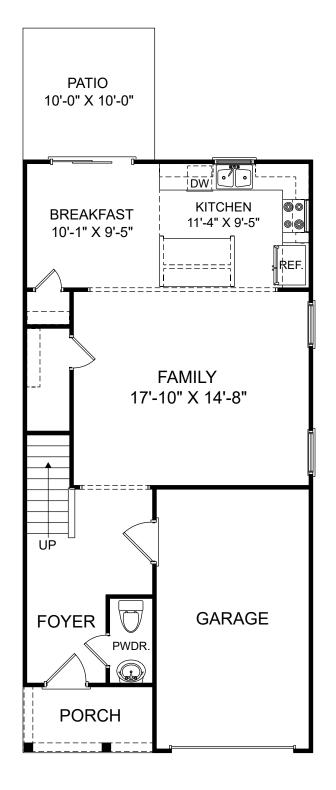

Selected options:

Double Windows at Family

Box Tray Ceiling at Primary Suite

Luxury Bath w/ Tiled Shower at Primary Bath

Dual Vanity at Bath 2