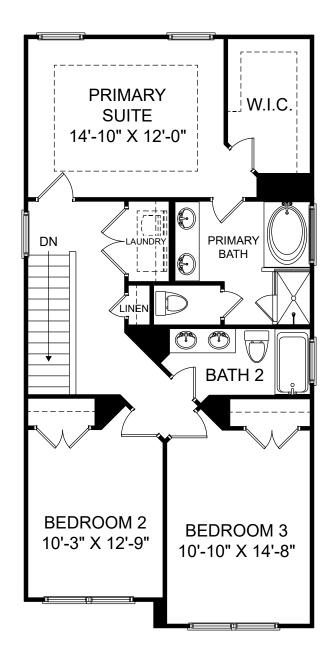

Renderings are artist's concept only and elevation illustrations may include optional features. It is recommended that the architectural blueprints be reviewed for clarification of features. Window sizes, window locations and room sizes vary per elevation and all dimensions are approximate. In our continued effort of design enhancement, actual product and specifications may vary in dimension or detail from these drawings and are subject to change without notice. Standard features and available options vary by community and some features may not be available on all homesites. Please consult our Sales Manager for more detailed specifications. ©2017 Stanley Martin Homes Upper Level www.StanleyMartin.com

Selected options:

Double Windows at Family

Box Tray Ceiling at Primary Suite

Luxury Bath w/ Tiled Shower at Primary Bath

Dual Vanity at Bath 2