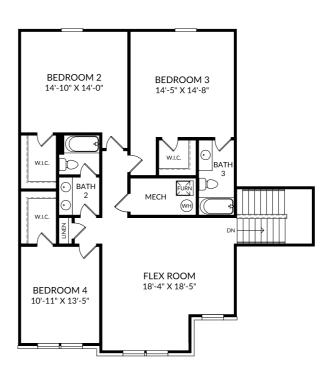

# STANLEY • MARTIN

# The Doyle

Upper Level

5 Beds

4 Full Baths

3 Car Garage

### **Selected Options:**

Bath 3 2nd Sink at Bath 2

The floor plans shown are for general illustration purposes only. All dimensions are approximate. Actual product and specifications (including windows, doors and room layout) may vary in dimension or detail from the illustration shown, may vary with each different elevation available for a particular floor plan, and are subject to change without notice. Optional features shown may not be available in all communities or for all homesites. Certain optional features must be purchased together or must be purchased for a particular homesite. See the actual architectural plans for clarification of dimensions and optional features for each home, elevation and homesite. Revision: 11/18/2024