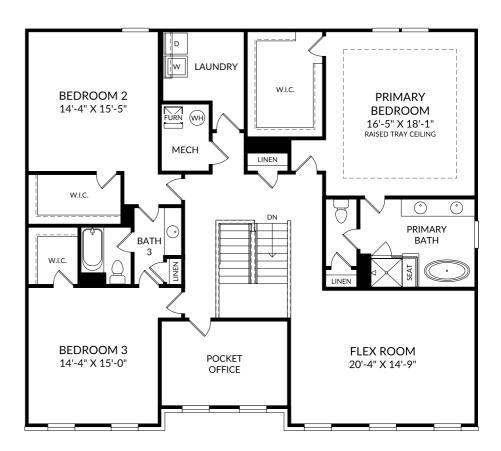

# The Poplar

Upper Level

4 Beds

3 Full Baths | 1 Half Bath

2 Car Garage

#### **Selected Options:**

Linen at Bath 3 Primary Bath Freestanding Tub

The floor plans shown are for general illustration purposes only. All dimensions are approximate. Actual product and specifications (including windows, doors and room layout) may vary in dimension or detail from the illustration shown, may vary with each different elevation available for a particular floor plan, and are subject to change without notice. Optional features shown may not be available in all communities or for all homesites. Certain optional features must be purchased together or must be purchased for a particular homesite. See the actual architectural plans for clarification of dimensions and optional features for each home, elevation and homesite. Revision: 11/26/2024