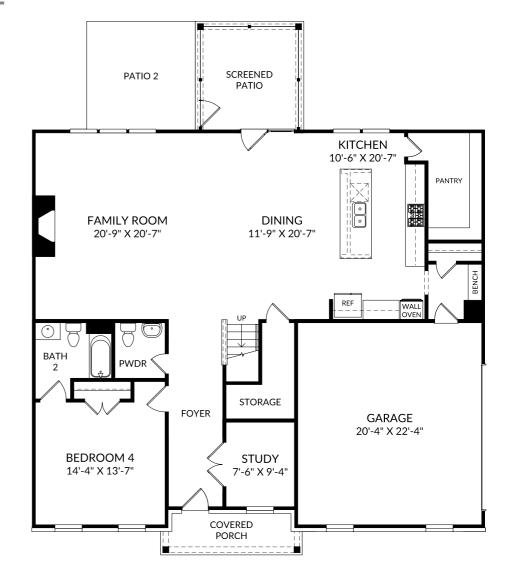

# The Poplar

Main Level

- 4 Beds
- 3 Full Baths | 1 Half Bath
- 2 Car Garage

#### **Selected Options:**

Elevation B
Powder
Study
Bench with Cubbies
Gourmet Kitchen
Fireplace
Screened Patio
Patio 2
Atrium Door at Dining

The floor plans shown are for general illustration purposes only. All dimensions are approximate. Actual product and specifications (including windows, doors and room layout) may vary in dimension or detail from the illustration shown, may vary with each different elevation available for a particular floor plan, and are subject to change without notice. Optional features shown may not be available in all communities or for all homesites. Certain optional features must be purchased together or must be purchased for a particular homesite. See the actual architectural plans for clarification of dimensions and optional features for each home, elevation and homesite. Revision: 11/26/2024