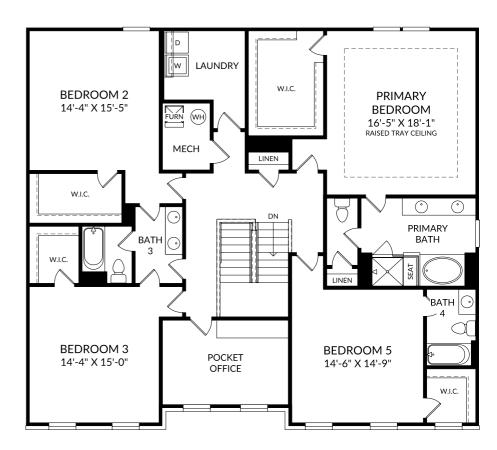

## **The Poplar**

Upper Level 5 Beds 4 Full Baths | 1 Half Bath 2 Car Garage

#### **Selected Options:**

Desk at Pocket Office Bedroom 5/Bath 4 2nd Sink at Bath 3 Primary Bath Garden Tub

The floor plans shown are for general illustration purposes only. All dimensions are approximate. Actual product and specifications (including windows, doors and room layout) may vary in dimension or detail from the illustration shown, may vary with each different elevation available for a particular floor plan, and are subject to change without notice. Optional features shown may not be available in all communities or for all homesites. Certain optional features subset to get to get to get to get to get the actual architectural plans for clarification of dimensions and optional features for each home, elevation and homesite. Revision: 11/26/2024