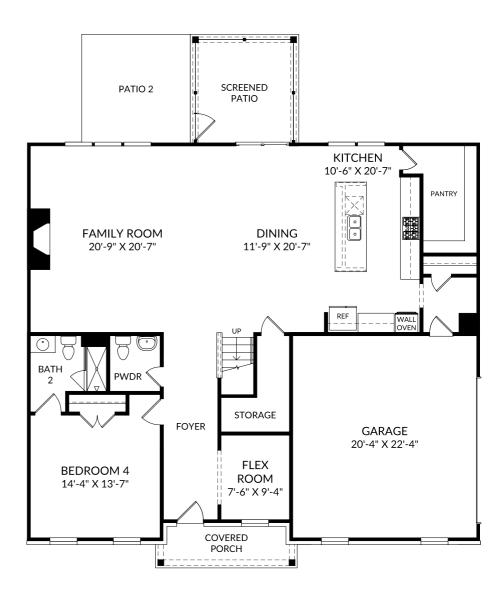

## **The Poplar**

Main Level 5 Beds 4 Full Baths | 1 Half Bath 2 Car Garage

#### **Selected Options:**

Elevation B Shower at Bath 2 Powder Gourmet Kitchen Fireplace Screened Patio Patio 2

The floor plans shown are for general illustration purposes only. All dimensions are approximate. Actual product and specifications (including windows, doors and room layout) may vary in dimension or detail from the illustration shown, may vary with each different elevation available for a particular floor plan, and are subject to change without notice. Optional features shown may not be available in all communities or for all homesites. Certain optional features subset to get to get to get to get to get the actual architectural plans for clarification of dimensions and optional features for each home, elevation and homesite. Revision: 11/26/2024