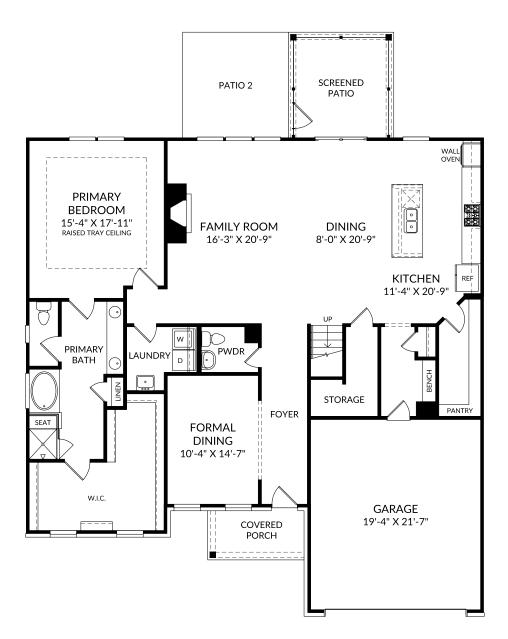

#### **The Fairhaven**

Main Level 5 Beds 4 Full Baths | 1 Half Bath 2 Car Garage

#### **Selected Options:**

Primary Bath Garden Tub Bench with Cubbies Gourmet Kitchen Screened Patio Patio 2 Laundry Tub Fireplace Elevation B

The floor plans shown are for general illustration purposes only. All dimensions are approximate. Actual product and specifications (including windows, doors and room layout) may vary in dimension or detail from the illustration shown, may vary with each different elevation available for a particular floor plan, and are subject to change without notice. Optional features shown may not be available in all communities or for all homesites. Certain optional features must be purchased together or must be purchased for a particular homesite. See the actual architectural plans for clarification of dimensions and optional features for each home, elevation and homesite. Revision: 12/j2024