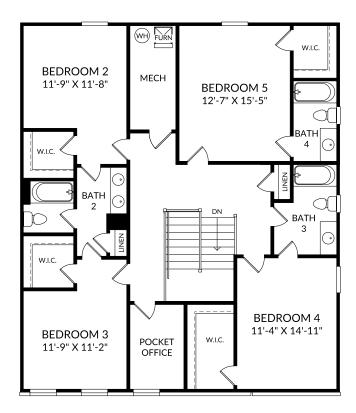

### The Fairhaven

Upper Level 5 Beds 4 Full Baths | 1 Half Bath 2 Car Garage

### Selected Options:

Open Rail ILO Kneewall Bedroom 5/Bath 4 2nd Sink at Bath 2

The floor plans shown are for general illustration purposes only. All dimensions are approximate. Actual product and specifications (including windows, doors and room layout) may vary in dimension or detail from the illustration shown, may vary with each different elevation available for a particular floor plan, and are subject to change without notice. Optional features shown may not be available in all communities or for all homesites. Certain optional features must be purchased together or must be purchased for a particular homesite. See the actual architectural plans for clarification of dimensions and optional features for each home, elevation and homesite. Revision: 12/3/2024