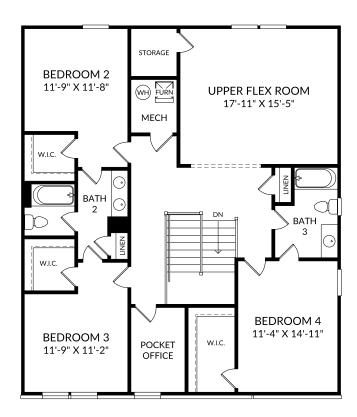

### The Fairhaven

Upper Level 4 Beds 3 Full Baths | 1 Half Bath 2 Car Garage

### **Selected Options:**

Open Rail ILO Kneewall 2nd Sink at Bath 2

The floor plans shown are for general illustration purposes only. All dimensions are approximate. Actual product and specifications (including windows, doors and room layout) may vary in dimension or detail from the illustration shown, may vary with each different elevation available for a particular floor plan, and are subject to change without notice. Optional features shown may not be available in all communities or for all homesites. Certain optional features must be purchased together or must be purchased for a particular homesite. See the actual architectural plans for clarification of dimensions and optional features for each home, elevation and homesite. Revision: 12/3/2024