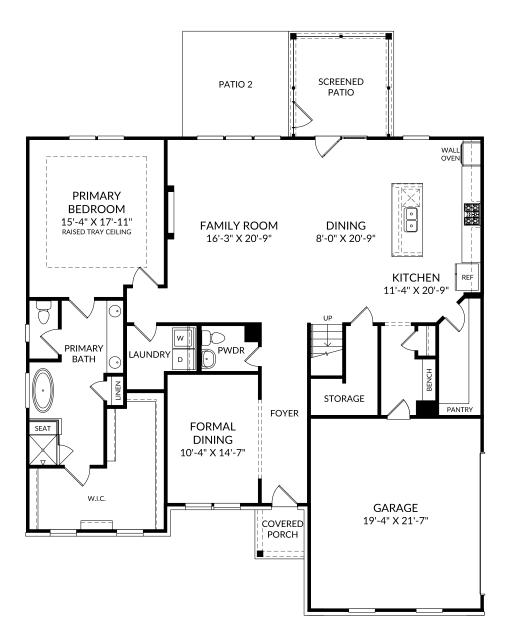

#### **The Fairhaven**

Main Level 4 Beds 3 Full Baths | 1 Half Bath 2 Car Garage

#### **Selected Options:**

Primary Bath Freestanding Tub Bench with Cubbies Gourmet Kitchen Atrium Door at Dining Screened Patio Patio 2 Electric Fireplace Elevation H

The floor plans shown are for general illustration purposes only. All dimensions are approximate. Actual product and specifications (including windows, doors and room layout) may vary in dimension or detail from the illustration shown, may vary with each different elevation available for a particular floor plan, and are subject to change without notice. Optional features shown may not be available in all communities or for all homesites. Certain optional features must be purchased together or must be purchased for a particular homesite. See the actual architectural plans for clarification of dimensions and optional features for each home, elevation and homesite. Revision: 12/j2024