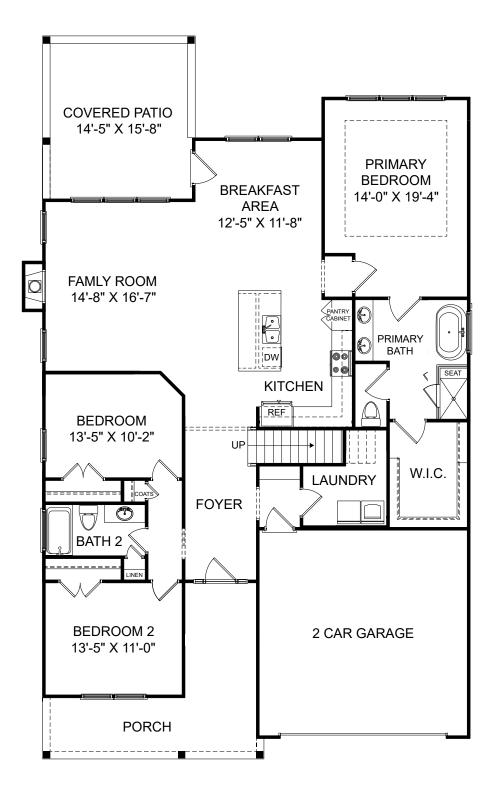

Renderings are artist's concept only and elevation illustrations may include optional features. It is recommended that the architectural blueprints be reviewed for clarification of features. Window sizes, window locations and room sizes vary per elevation and all dimensions are approximate. In our continued effort of design enhancement, actual product and specifications may vary in dimension or detail from these drawings and are subject to change without notice. Standard features and available options vary by community and some features may not be available on all homesites. Please consult our Sales Manager for more detailed specifications. ©2017 Stanley Martin Homes

Renderings are artist's concept only and elevation illustrations may include optional features. It is recommended that the architectural blueprints be reviewed for clarification of features. Window sizes, window locations and room sizes vary per elevation and all dimensions are approximate. In our continued effort of design enhancement, actual product and specifications may vary in dimension or detail from these drawings and are subject to change without notice. Standard features are very by community and some features may not be available on all homesites. Please consult our Sales Manager for more detailed www.StanleyMartin.com