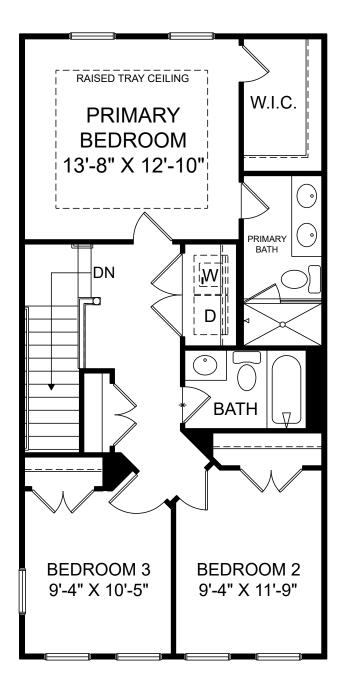

囼

£.

Renderings are artist's concept only and elevation illustrations may include optional features. It is recommended that the architectural blueprints be reviewed for clarification of features. Window sizes, window locations and room sizes vary per elevation and all dimensions are approximate. In our continued effort of design enhancement, actual product and specifications may vary in dimension or detail from these drawings and are subject to change without notice. Standard features and available options vary by community and some features may not be available on all homesites. Please consult our Sales Manager for more detailed specifications. ©2017 Stanley Martin Homes Upper Level www.StanleyMartin.com