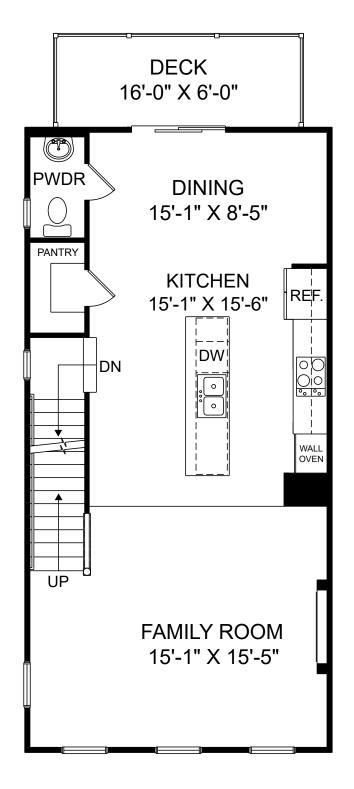

Renderings are artist's concept only and elevation illustrations may include optional features. It is recommended that the architectural blueprints be reviewed for clarification of features. Window sizes, window locations and room sizes vary per elevation and all dimensions are approximate. In our continued effort of design enhancement, actual product and specifications may vary in dimension or detail from these drawings and are subject to change without notice. Standard features and available options vary by community and some features may not be available on all homesites. Please consult our Sales Manager for more detailed specifications. ©2017 Stanley Martin Homes