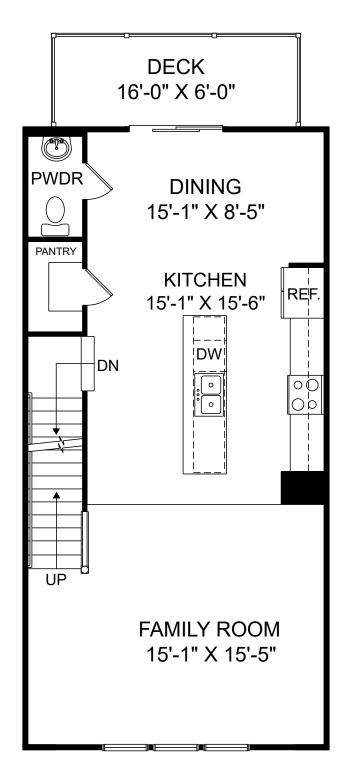

Renderings are artist's concept only and elevation illustrations may include optional features. It is recommended that the architectural blueprints be reviewed for clarification of features. Window sizes, window locations and room sizes vary per elevation and all dimensions are approximate. In our continued effort of design enhancement, actual product and specifications may vary in dimension or detail from these drawings and are subject to change without notice. Standard features and available options vary by community and some features may not be available on all homesites. Please consult our Sales Manager for more detailed specifications. ©2017 Stanley Martin Homes