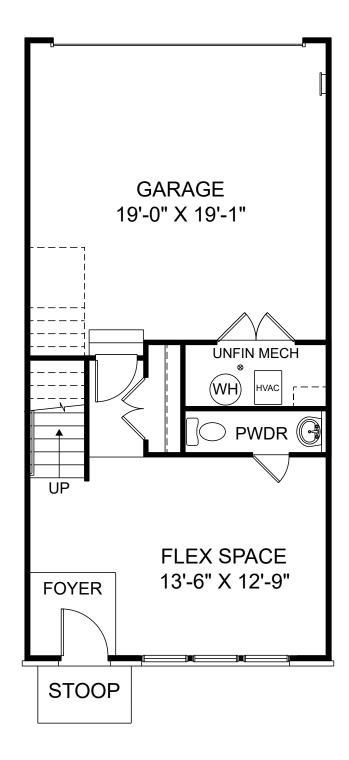

Renderings are artist's concept only and elevation illustrations may include optional features. It is recommended that the architectural blueprints be reviewed for clarification of features. Window sizes, window locations and room sizes vary per elevation and all dimensions are approximate. In our continued effort of design enhancement, actual product and specifications may vary in dimension or detail from these drawings and are subject to change without notice. Standard features and available options vary by community and some features may not be available on all homesites. Please consult our Sales Manager for more detailed specifications. ©2017 Stanley Martin Homes