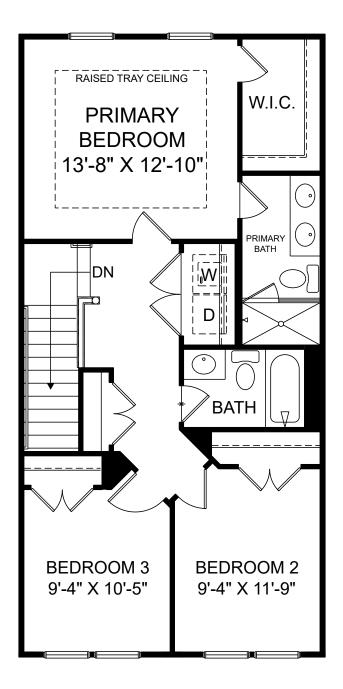

Renderings are artist's concept only and elevation illustrations may include optional features. It is recommended that the architectural blueprints be reviewed for clarification of features. Window sizes, window locations and room sizes vary per elevation and all dimensions are approximate. In our continued effort of design enhancement, actual product and specifications may vary in dimension or detail from these drawings and are subject to change without notice. Standard features and available options vary by community and some features may not be available on all homesites. Please consult our Sales Manager for more detailed specifications. ©2017 Stanley Martin Homes