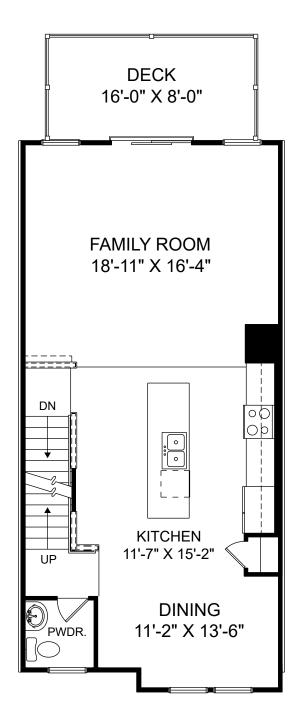

囼

£.

Renderings are artist's concept only and elevation illustrations may include optional features. It is recommended that the architectural blueprints be reviewed for clarification of features. Window sizes, window locations and room sizes vary per elevation and all dimensions are approximate. In our continued effort of design enhancement, actual product and specifications may vary in dimension or detail from these drawings and are subject to change without notice. Standard features and available options vary by community and some features may not be available on all homesites. Please consult our Sales Manager for more detailed specifications. ©2017 Stanley Martin Homes Main Level www.StanleyMartin.com