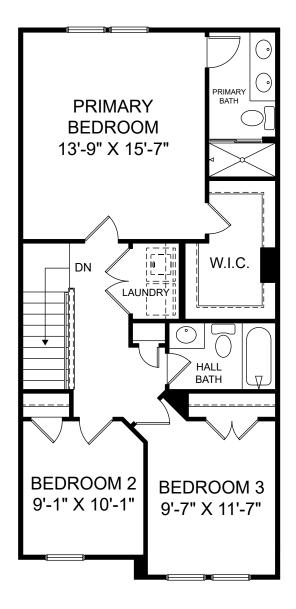

Renderings are artist's concept only and elevation illustrations may include optional features. It is recommended that the architectural blueprints be reviewed for clarification of features. Window sizes, window locations and room sizes vary per elevation and all dimensions are approximate. In our continued effort of design enhancement, actual product and specifications may vary in dimension or detail from these drawings and are subject to change without notice. Standard features and available options vary by community and some features may not be available on all homesites. Please consult our Sales Manager for more detailed specifications. ©2017 Stanley Martin Homes Upper Level www.StanleyMartin.com