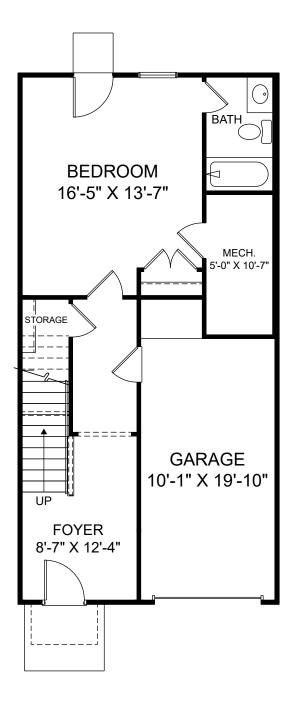

Renderings are artist's concept only and elevation illustrations may include optional features. It is recommended that the architectural blueprints be reviewed for clarification of features. Window sizes, window locations and room sizes vary per elevation and all dimensions are approximate. In our continued effort of design enhancement, actual product and specifications may vary in dimension or detail from these drawings and are subject to change without notice. Standard features and available options vary by community and some features may not be available on all homesites. Please consult our Sales Manager for more detailed specifications. ©2017 Stanley Martin Homes Lower Level www.StanleyMartin.com