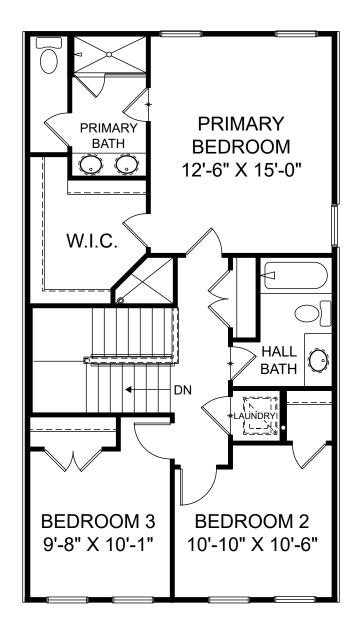

Renderings are artist's concept only and elevation illustrations may include optional features. It is recommended that the architectural blueprints be reviewed for clarification of features. Window sizes, window locations and room sizes vary per elevation and all dimensions are approximate. In our continued effort of design enhancement, actual product and specifications may vary in dimension or detail from these drawings and are subject to change without notice. Standard features and available options vary by community and some features may not be available on all homesites. Please consult our Sales Manager for more detailed specifications. ©2017 Stanley Martin Homes