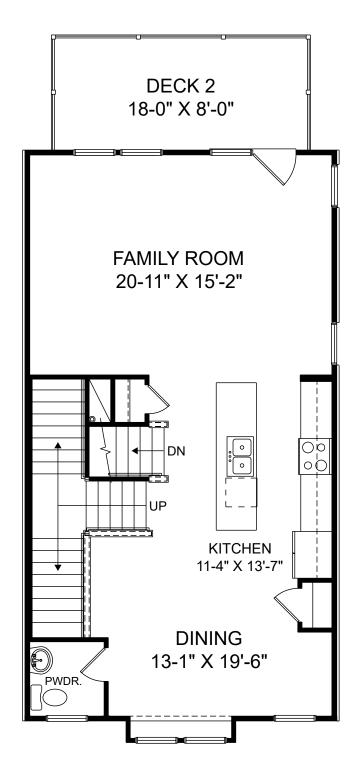

囼

£.

Renderings are artist's concept only and elevation illustrations may include optional features. It is recommended that the architectural blueprints be reviewed for clarification of features. Window sizes, window locations and room sizes vary per elevation and all dimensions are approximate. In our continued effort of design enhancement, actual product and specifications may vary in dimension or detail from these drawings and are subject to change without notice. Standard features and available options vary by community and some features may not be available on all homesites. Please consult our Sales Manager for more detailed specifications. ©2017 Stanley Martin Homes Main Level www.StanleyMartin.com