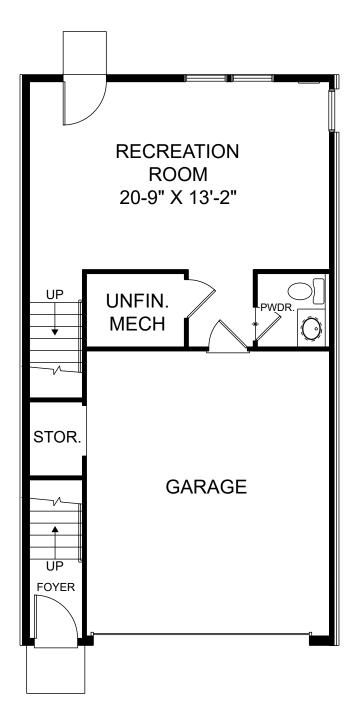

Renderings are artist's concept only and elevation illustrations may include optional features. It is recommended that the architectural blueprints be reviewed for clarification of features. Window sizes, window locations and room sizes vary per elevation and all dimensions are approximate. In our continued effort of design enhancement, actual product and specifications may vary in dimension or detail from these drawings and are subject to change without notice. Standard features and available options vary by community and some features may not be available on all homesites. Please consult our Sales Manager for more detailed specifications. ©2017 Stanley Martin Homes Lower Level www.StanleyMartin.com