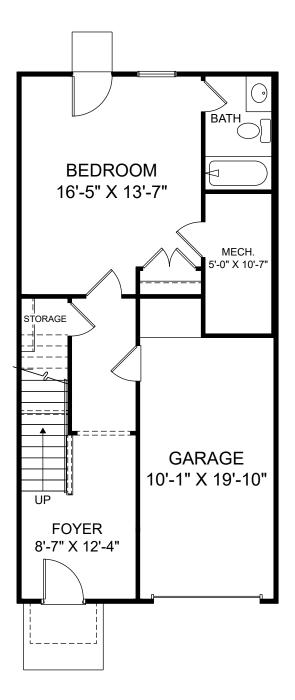

Renderings are artist's concept only and elevation illustrations may include optional features. It is recommended that the architectural blueprints be reviewed for clarification of features. Window sizes, window locations and room sizes vary per elevation and all dimensions are approximate. In our continued effort of design enhancement, actual product and specifications may vary in dimension or detail from these drawings and are subject to change without notice. Standard features and available options vary by community and some features may not be available on all homesites. Please consult our Sales Manager for more detailed specifications. ©2017 Stanley Martin Homes Lower Level www.StanleyMartin.com