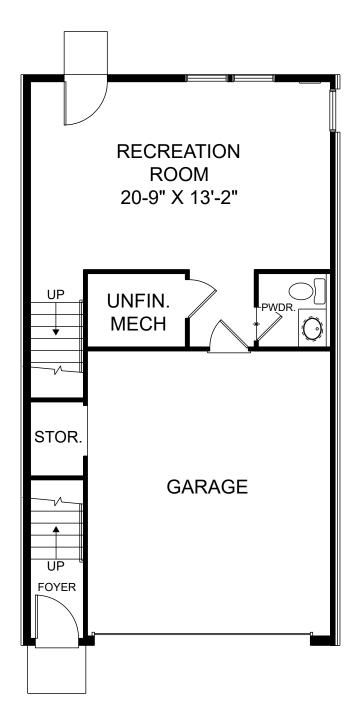

Renderings are artist's concept only and elevation illustrations may include optional features. It is recommended that the architectural blueprints be reviewed for clarification of features. Window sizes, window locations and room sizes vary per elevation and all dimensions are approximate. In our continued effort of design enhancement, actual product and specifications may vary in dimension or detail from these drawings and are subject to change without notice. Standard features and available options vary by community and some features may not be available on all homesites. Please consult our Sales Manager for more detailed specifications. ©2017 Stanley Martin Homes Lower Level www.StanleyMartin.com