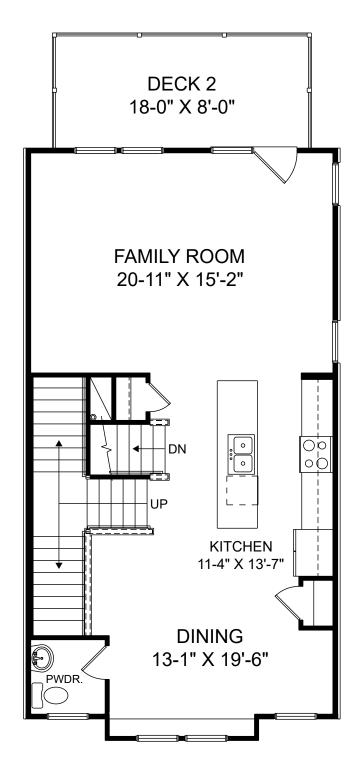

囼

£.

Renderings are artist's concept only and elevation illustrations may include optional features. It is recommended that the architectural blueprints be reviewed for clarification of features. Window sizes, window locations and room sizes vary per elevation and all dimensions are approximate. In our continued effort of design enhancement, actual product and specifications may vary in dimension or detail from these drawings and are subject to change without notice. Standard features and available options vary by community and some features may not be available on all homesites. Please consult our Sales Manager for more detailed specifications. ©2017 Stanley Martin Homes Main Level www.StanleyMartin.com