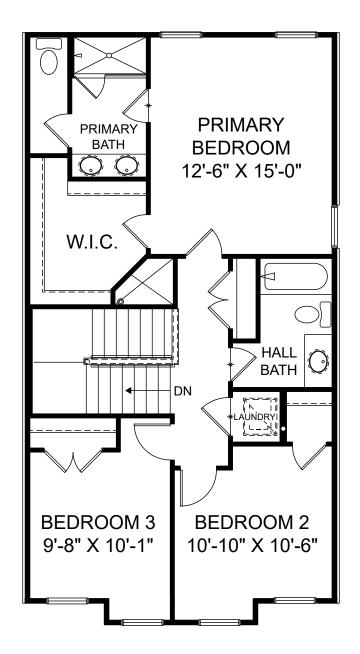

囼

£.

Renderings are artist's concept only and elevation illustrations may include optional features. It is recommended that the architectural blueprints be reviewed for clarification of features. Window sizes, window locations and room sizes vary per elevation and all dimensions are approximate. In our continued effort of design enhancement, actual product and specifications may vary in dimension or detail from these drawings and are subject to change without notice. Standard features and available options vary by community and some features may not be available on all homesites. Please consult our Sales Manager for more detailed specifications. ©2017 Stanley Martin Homes Upper Level www.StanleyMartin.com