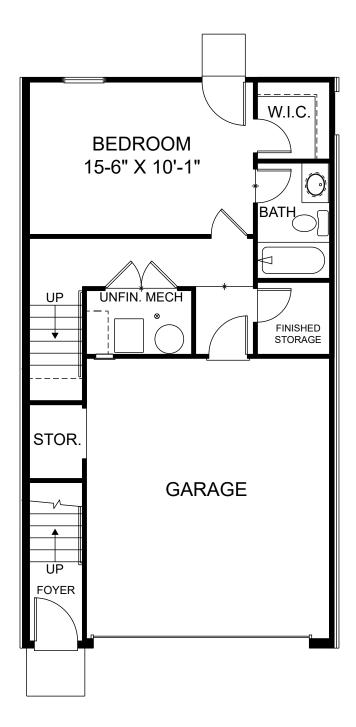

Renderings are artist's concept only and elevation illustrations may include optional features. It is recommended that the architectural blueprints be reviewed for clarification of features. Window sizes, window locations and room sizes vary per elevation and all dimensions are approximate. In our continued effort of design enhancement, actual product and specifications may vary in dimension or detail from these drawings and are subject to change without notice. Standard features and available options vary by community and some features may not be available on all homesites. Please consult our Sales Manager for more detailed specifications. ©2017 Stanley Martin Homes Lower Level www.StanleyMartin.com