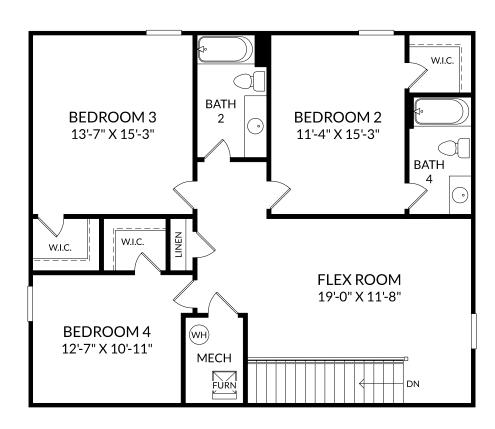

### The Jefferson

Upper Level 4 Beds 3 Full Baths | 1 Half Bath 2 Car Garage

### **Selected Options:**

Bath 4 Open Rail

The floor plans shown are for general illustration purposes only. All dimensions are approximate. Actual product and specifications (including windows, doors and room layout) may vary in dimension or detail from the illustration shown, may vary with each different elevation available for a particular floor plan, and are subject to change without notice. Optional features shown may not be available in all communities or for all homesites. Certain optional features must be purchased together or must be purchased for a particular homesite.