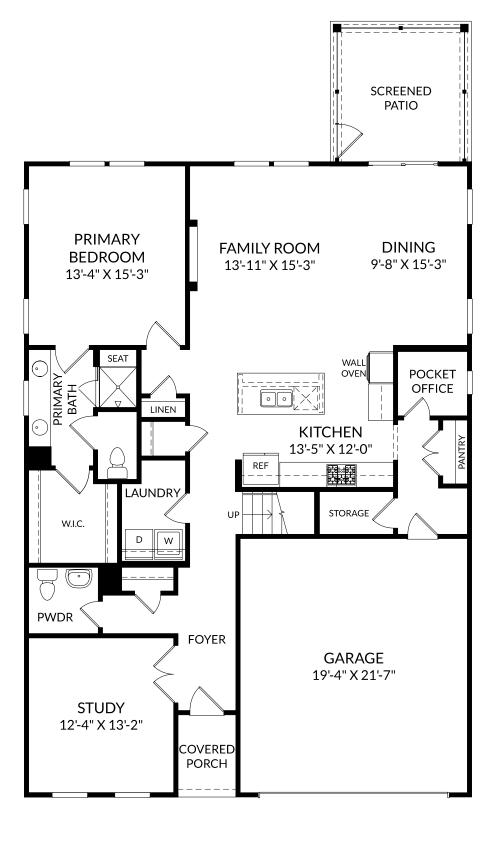

## The Jefferson

Main Level 4 Beds 3 Full Baths | 1 Half Bath 2 Car Garage

### **Selected Options:**

Study Elevation L Gourmet Kitchen Primary Bath Shower with Seat Fireplace Windows at Dining Windows at Primary Bedroom Screened Patio

The floor plans shown are for general illustration purposes only. All dimensions are approximate. Actual product and specifications (including windows, doors and room layout) may vary in dimension or detail from the illustration shown, may vary with each different elevation available for a particular floor plan, and are subject to change without notice. Optional features shown may not be available in all communities or for all homesites. Certain optional features must be purchased together or must be purchased for a particular homesite. See the actual architectural plans for clarification of dimensions and optional features for each home, elevation and homesite.