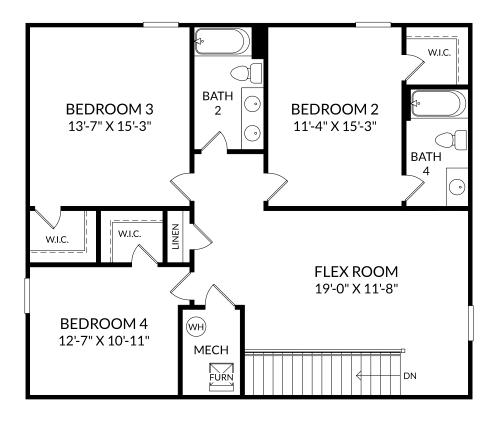

# STANLEY • MARTIN

#### The Jefferson

Upper Level 4 Beds 3 Full Baths | 1 Half Bath 2 Car Garage