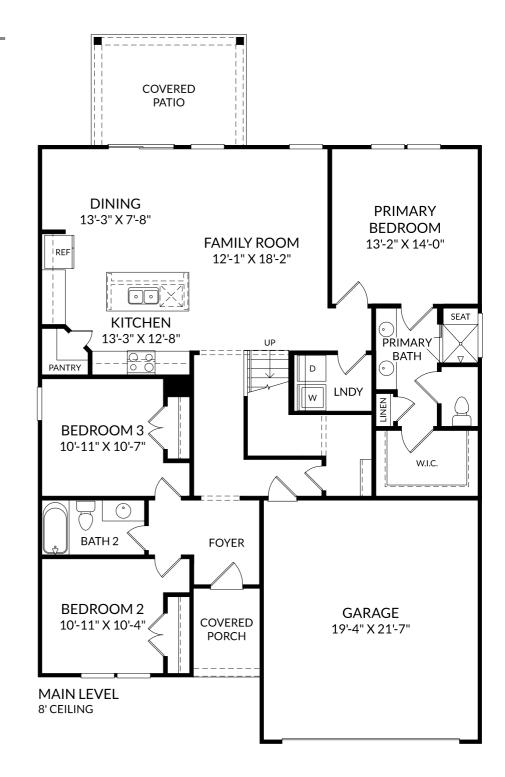

# **STANLEY • MARTIN**

#### The Bancroft

Main Level

- 4 Beds
- 3 Full Baths
- 2 Car Garage
- 1,554 Sq. Ft.

### **Selected Options:**

Primary Bath Shower with Seat Covered Patio Stairs to Attic Space

The floor plans shown are for general illustration purposes only. All dimensions are approximate. Actual product and specifications (including windows, doors and room layout) may vary in dimension or detail from the illustration shown, may vary with each different elevation available for a particular floor plan, and are subject to change without notice. Optional features shown may not be available in all communities or for all homesites. Certain optional features must be purchased together or must be purchased for a particular homesite. See the actual architectural plans for clarification of dimensions and optional features for each home, elevation and homesite. Revision: 6/6/2023