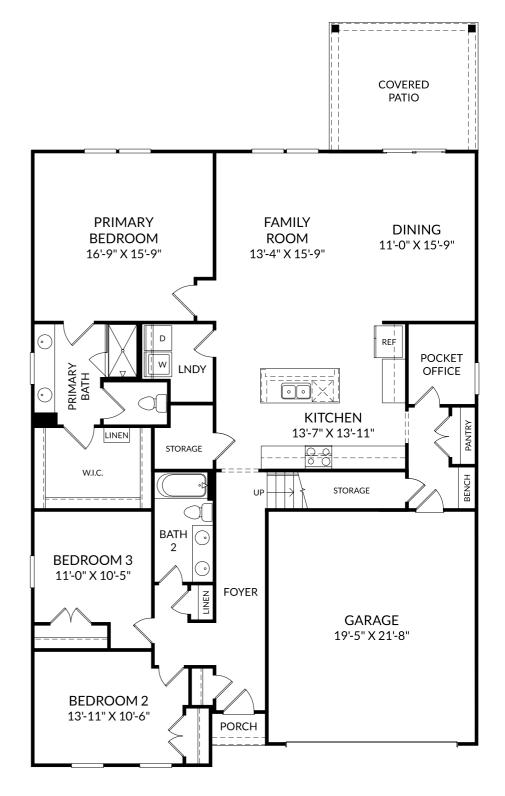

# **STANLEY • MARTIN**

#### The Easton

First Floor

- 3 Beds
- 2 Full Baths
- 2 Car Garage

### **Selected Options:**

Stairs to Finished Attic Flex Space Bench with Cubbies 2nd Sink at Bath 2 Covered Patio

The floor plans shown are for general illustration purposes only. All dimensions are approximate. Actual product and specifications (including windows, doors and room layout) may vary in dimension or detail from the illustration shown, may vary with each different elevation available for a particular floor plan, and are subject to change without notice. Optional features shown may not be available in all communities or for all homesites. Certain optional features must be purchased together or must be purchased for a particular homesite. See the actual architectural plans for clarification of dimensions and optional features for each home, elevation and homesite