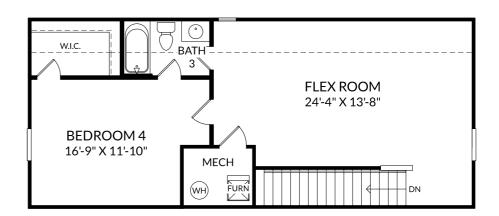

# **STANLEY • MARTIN**

#### The Easton

Second Floor

- 3 Beds
- 2 Full Baths
- 2 Car Garage

## **Selected Options:**

Finished Attic Bedroom 4

The floor plans shown are for general illustration purposes only. All dimensions are approximate. Actual product and specifications (including windows, doors and room layout) may vary in dimension or detail from the illustration shown, may vary with each different elevation available for a particular floor plan, and are subject to change without notice. Optional features shown may not be available in all communities or for all homesites. Certain optional features must be purchased together or must be purchased for a particular homesite. See the actual architectural plans for clarification of dimensions and optional features for each home, elevation and homesite