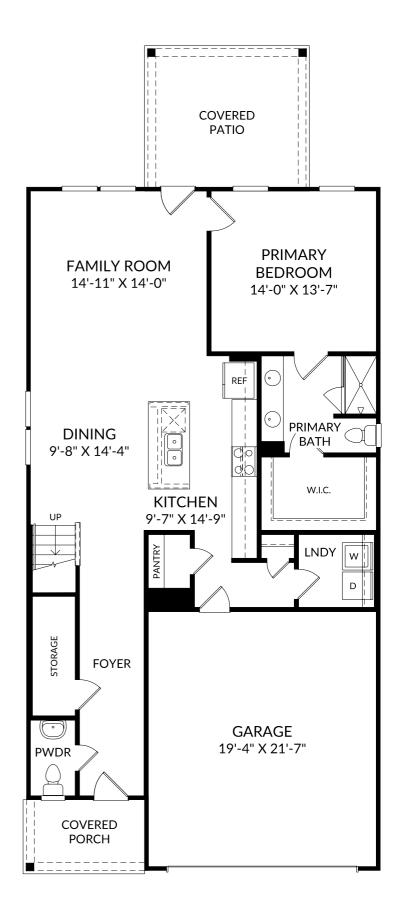

### The Sadler

Main Level

- 4 Beds
- 2 Full Baths | 1 Half Bath
- 2 Car Garage

### **Selected Options:**

Elevation J Covered Patio

The floor plans shown are for general illustration purposes only. All dimensions are approximate. Actual product and specifications (including windows, doors and room layout) may vary in dimension or detail from the illustration shown, may vary with each different elevation available for a particular floor plan, and are subject to change without notice. Optional features shown may not be available in all communities or for all homesites. Certain optional features must be purchased together or must be purchased for a particular homesite. See the actual architectural plans for clarification of dimensions and optional features for each home, elevation and homesite. Revision: 8/2s/2co24