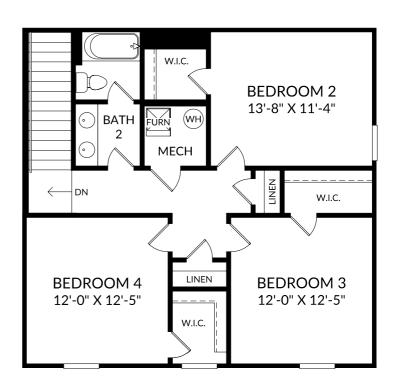

### The Sadler

Upper Level

- 4 Beds
- 2 Full Baths | 1 Half Bath
- 2 Car Garage

## **Selected Options:**

Elevation J Bedroom 4 2nd Sink at Bath 2

The floor plans shown are for general illustration purposes only. All dimensions are approximate. Actual product and specifications (including windows, doors and room layout) may vary in dimension or detail from the illustration shown, may vary with each different elevation available for a particular floor plan, and are subject to change without notice. Optional features shown may not be available in all communities or for all homesites. Certain optional features must be purchased together or must be purchased for a particular homesite. See the actual architectural plans for clarification of dimensions and optional features for each home, elevation and homesite. Revision: 8/2s/2o24