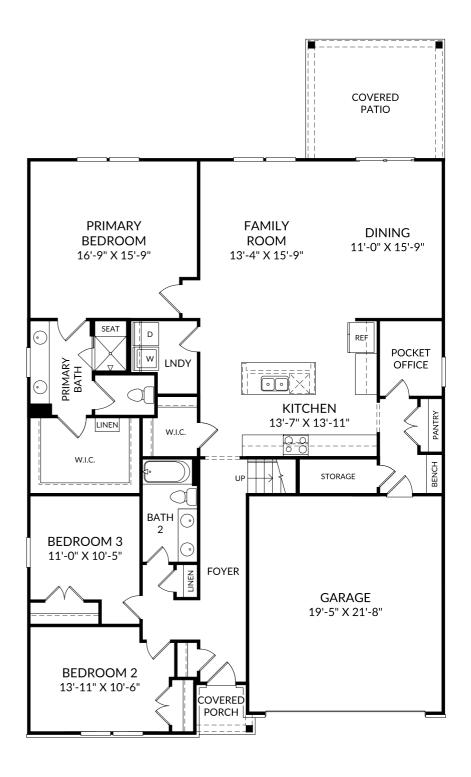

## STANLEY • MARTIN

### The Easton

Main Level

- 4 Beds
- 3 Full Baths
- 2 Car Garage

## **Selected Options:**

Elevation C
Stairs to Finished Attic Flex Space
Bench with Cubbies
2nd Sink at Bath 2
Covered Patio
Primary Bath Shower with Seat
2 Car Front Load Garage

The floor plans shown are for general illustration purposes only. All dimensions are approximate. Actual product and specifications (including windows, doors and room layout) may vary in dimension or detail from the illustration shown, may vary with each different elevation available for a particular floor plan, and are subject to change without notice. Optional features shown may not be available in all communities or for all homesites. Certain optional features must be purchased together or must be purchased for a particular homesite. See the actual architectural plans for clarification of dimensions and optional features for each home, elevation and homesite. Revision: 3/5/2025