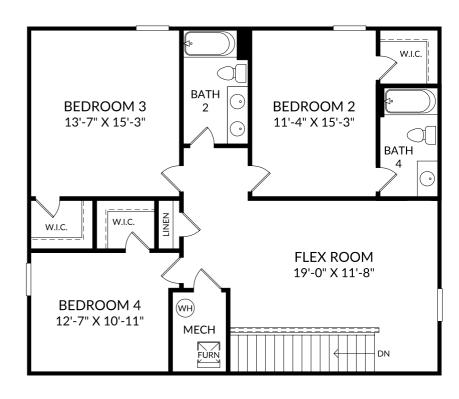

## **The Jefferson**

Upper Level 5 Beds 4 Full Baths

2 Car Garage

#### **Selected Options:**

Bath 4 2nd Sink at Bath 2

The floor plans shown are for general illustration purposes only. All dimensions are approximate. Actual product and specifications (including windows, doors and room layout) may vary in dimension or detail from the illustration shown, may vary with each different elevation available for a particular floor plan, and are subject to change without notice. Optional features shown may not be available in all communities or for all homesites. Certain optional features must be purchased together or must be purchased for a particular homesite. See the actual architectural plans for clarification of dimensions and optional features for each home, elevation and homesite. Revision: 6/19/2024