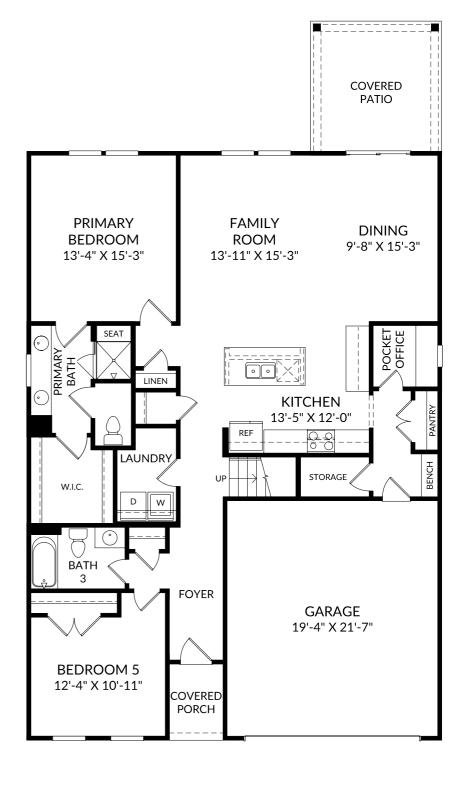

## The Jefferson

Main Level 5 Beds 4 Full Baths 2 Car Garage

#### **Selected Options:**

Bedroom 5/Bath 3 Primary Bath Shower with Seat Covered Patio Bench with Cubbies Desk at Pocket Office Elevation K

The floor plans shown are for general illustration purposes only. All dimensions are approximate. Actual product and specifications (including windows, doors and room layout) may vary in dimension or detail from the illustration shown, may vary with each different elevation available for a particular floor plan, and are subject to change without notice. Optional features shown may not be available in all communities or for all homesites. Certain optional features must be purchased together or must be purchased for a particular homesite. See the actual architectural plans for clarification of dimensions and optional features for each home, elevation and homesite. Revision: 6/ag/2024