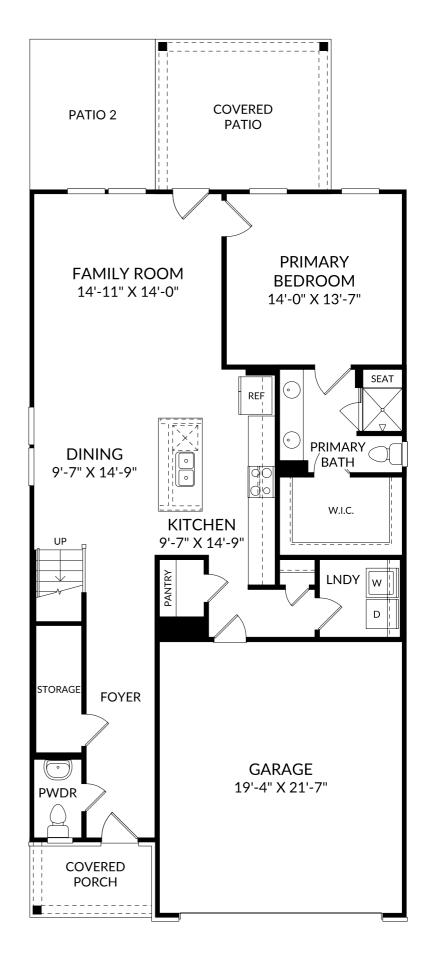

### The Yarmouth

Main Level

- 5 Beds
- 2 Full Baths | 1 Half Bath
- 2 Car Garage

## **Selected Options:**

Primary Bath Shower with Seat Covered Patio Open Rail Patio 2 Elevation G

The floor plans shown are for general illustration purposes only. All dimensions are approximate. Actual product and specifications (including windows, doors and room layout) may vary in dimension or detail from the illustration shown, may vary with each different elevation available for a particular floor plan, and are subject to change without notice. Optional features shown may not be available in all communities or for all homesites. Certain optional features must be purchased together or must be purchased for a particular homesite. See the actual architectural plans for clarification of dimensions and optional features for each home, elevation and homesite. Revision: 8/30/2024