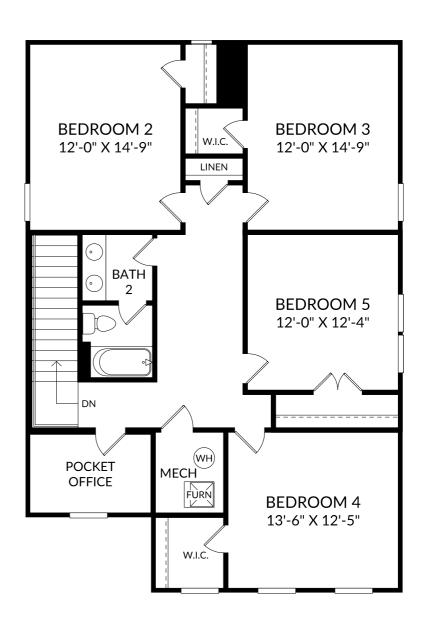

### The Yarmouth

Upper Level

5 Beds

2 Full Baths | 1 Half Bath

2 Car Garage

### **Selected Options:**

Bedroom 5 2nd Sink at Bath 2

The floor plans shown are for general illustration purposes only. All dimensions are approximate. Actual product and specifications (including windows, doors and room layout) may vary in dimension or detail from the illustration shown, may vary with each different elevation available for a particular floor plan, and are subject to change without notice. Optional features shown may not be available in all communities or for all homesites. Certain optional features must be purchased together or must be purchased for a particular homesite. See the actual architectural plans for clarification of dimensions and optional features for each home, elevation and homesite. Revision: 8/30/2024