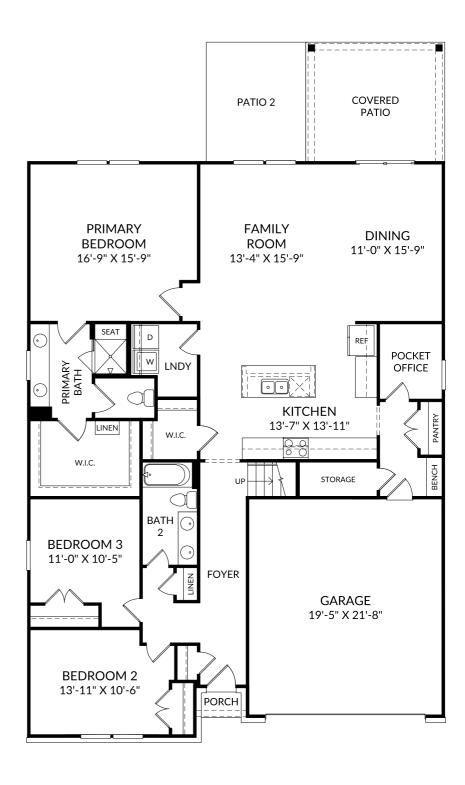

### The Easton

Main Level 4 Beds 3 Full Baths 2 Car Garage

### Selected Options:

Stairs to Finished Attic Flex Space Bench with Cubbies 2nd Sink at Bath 2 Covered Patio Patio 2 Elevation D Primary Bath Shower with Seat 2 Car Front Load Garage

The floor plans shown are for general illustration purposes only. All dimensions are approximate. Actual product and specifications (including windows, doors and room layout) may vary in dimension or detail from the illustration shown, may vary with each different elevation available for a particular floor plan, and are subject to change without notice. Optional features shown may not be available in all communities or for all homesites. Certain optional features must be purchased together or must be purchased for a particular homesite. See the actual architectural plans for clarification of dimensions and optional features for each home, elevation and homesite. Revision: 3/5/2025