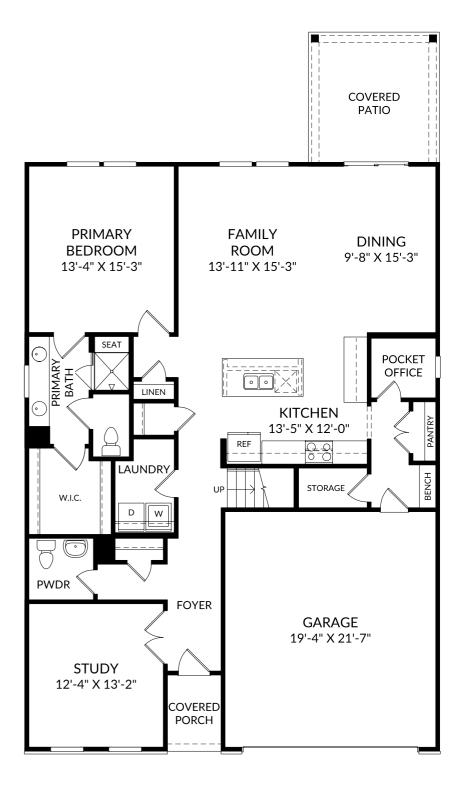

## STANLEY • MARTIN

### The Jefferson

Main Level

- 4 Beds
- 3 Full Baths | 1 Half Bath
- 2 Car Garage

# Selected Options:

Study Primary Bath Shower with Seat Covered Patio Elevation C Bench with Cubbies

The floor plans shown are for general illustration purposes only. All dimensions are approximate. Actual product and specifications (including windows, doors and room layout) may vary in dimension or detail from the illustration shown, may vary with each different elevation available for a particular floor plan, and are subject to change without notice. Optional features shown may not be available in all communities or for all homesites. Certain optional features must be purchased together or must be purchased for a particular homesite. See the actual architectural plans for clarification of dimensions and optional features for each home, elevation and homesite. Revision: 6/12/2024