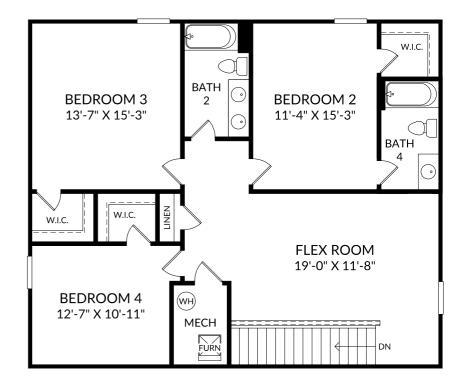

# STANLEY • MARTIN

### The Jefferson

Upper Level

- 4 Beds
- 3 Full Baths | 1 Half Bath
- 2 Car Garage

## **Selected Options:**

Bath 4 2nd Sink at Bath 2

The floor plans shown are for general illustration purposes only. All dimensions are approximate. Actual product and specifications (including windows, doors and room layout) may vary in dimension or detail from the illustration shown, may vary with each different elevation available for a particular floor plan, and are subject to change without notice. Optional features shown may not be available in all communities or for all homesites. Certain optional features must be purchased together or must be purchased for a particular homesite. See the actual architectural plans for clarification of dimensions and optional features for each home, elevation and homesite. Revision: 6/19/2024