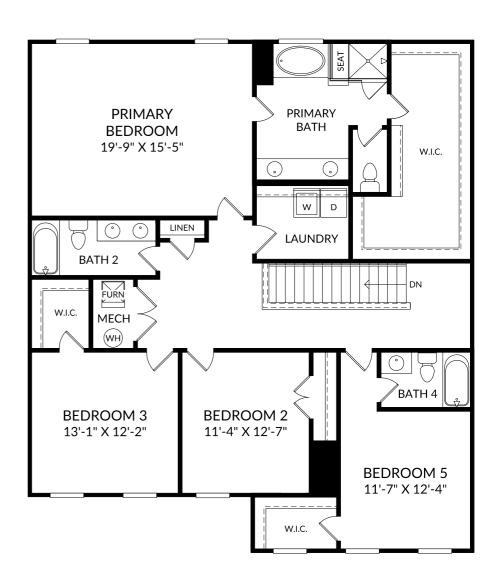

### The Lambert

Upper Level

5 Beds

4 Full Baths

2 Car Garage

## **Selected Options:**

Bedroom 5/Bath 4 2nd Sink at Bath 2 Primary Bath Garden Tub

The floor plans shown are for general illustration purposes only. All dimensions are approximate. Actual product and specifications (including windows, doors and room layout) may vary in dimension or detail from the illustration shown, may vary with each different elevation available for a particular floor plan, and are subject to change without notice. Optional features shown may not be available in all communities or for all homesites. Certain optional features must be purchased together or must be purchased for a particular homesite. See the actual architectural plans for clarification of dimensions and optional features for each home, elevation and homesite. Revision: \$12a/2024