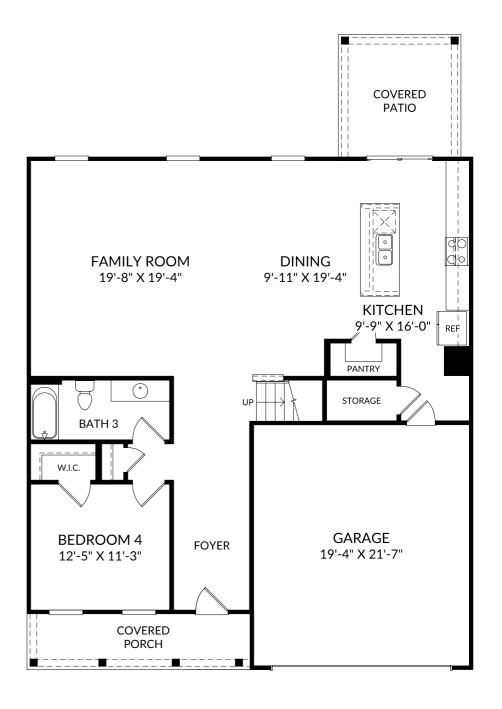

### The Lambert

Main Level

5 Beds

4 Full Baths

2 Car Garage

## **Selected Options:**

Elevation M Covered Patio

The floor plans shown are for general illustration purposes only. All dimensions are approximate. Actual product and specifications (including windows, doors and room layout) may vary in dimension or detail from the illustration shown, may vary with each different elevation available for a particular floor plan, and are subject to change without notice. Optional features shown may not be available in all communities or for all homesites. Certain optional features must be purchased together or must be purchased for a particular homesite. See the actual architectural plans for clarification of dimensions and optional features for each home, elevation and homesite. Revision: *§12g*]2024