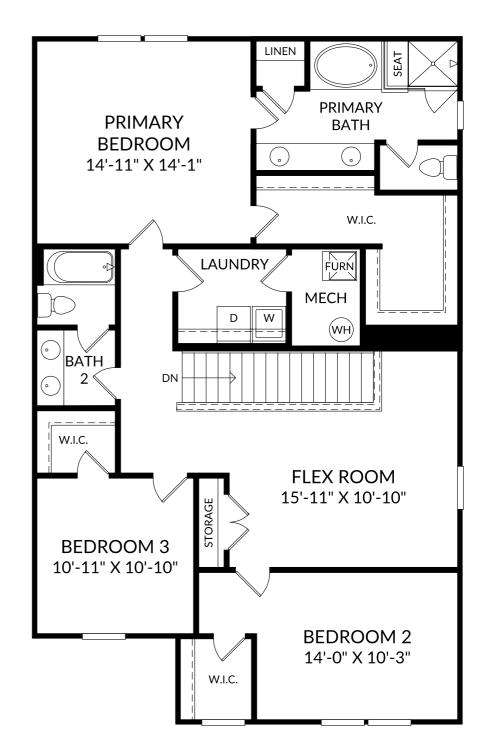

## The Tyndall

Upper Level

- 3 Beds
- 2 Full Baths | 1 Half Bath
- 2 Car Garage

#### **Selected Options:**

2nd Sink at Bath 2 Primary Bath Garden Tub

The floor plans shown are for general illustration purposes only. All dimensions are approximate. Actual product and specifications (including windows, doors and room layout) may vary in dimension or detail from the illustration shown, may vary with each different elevation available for a particular floor plan, and are subject to change without notice. Optional features shown may not be available in all communities or for all homesites. Certain optional features must be purchased together or must be purchased for a particular homesite. See the actual architectural plans for clarification of dimensions and optional features for each home, elevation and homesite. Revision: 2/19/2025