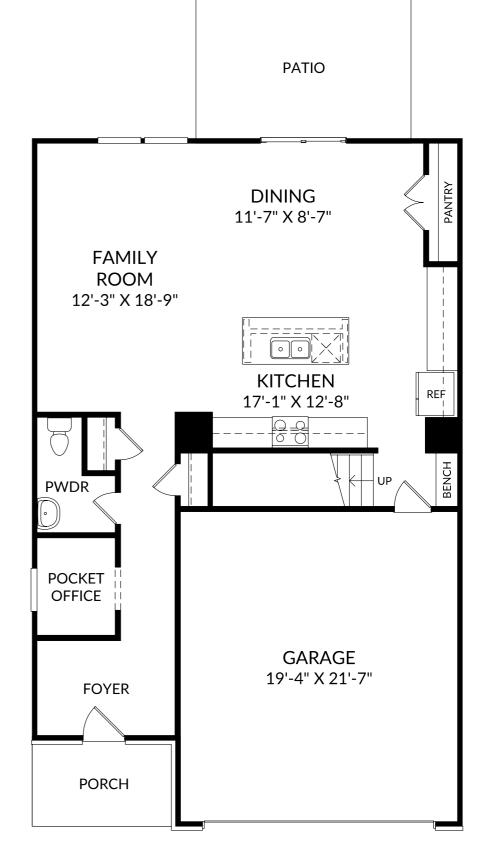

# The Tyndall

Main Level

- 3 Beds
- 2 Full Baths | 1 Half Bath
- 2 Car Garage

#### **Selected Options:**

Elevation C Bench with Cubbies Patio

The floor plans shown are for general illustration purposes only. All dimensions are approximate. Actual product and specifications (including windows, doors and room layout) may vary in dimension or detail from the illustration shown, may vary with each different elevation available for a particular floor plan, and are subject to change without notice. Optional features shown may not be available in all communities or for all homesites. Certain optional features must be purchased together or must be purchased for a particular homesite. See the actual architectural plans for clarification of dimensions and optional features for each home, elevation and homesite. Revision: 2/19/2025