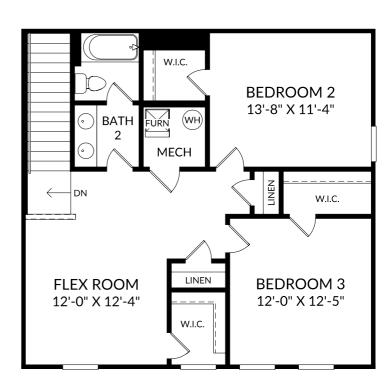

### The Sadler

Upper Level

- 3 Beds
- 2 Full Baths | 1 Half Bath
- 2 Car Garage

### **Selected Options:**

Elevation C 2nd Sink at Bath 2

The floor plans shown are for general illustration purposes only. All dimensions are approximate. Actual product and specifications (including windows, doors and room layout) may vary in dimension or detail from the illustration shown, may vary with each different elevation available for a particular floor plan, and are subject to change without notice. Optional features shown may not be available in all communities or for all homesites. Certain optional features must be purchased together or must be purchased for a particular homesite. See the actual architectural plans for clarification of dimensions and optional features for each home, elevation and homesite. Revision: 8/2s/2o24