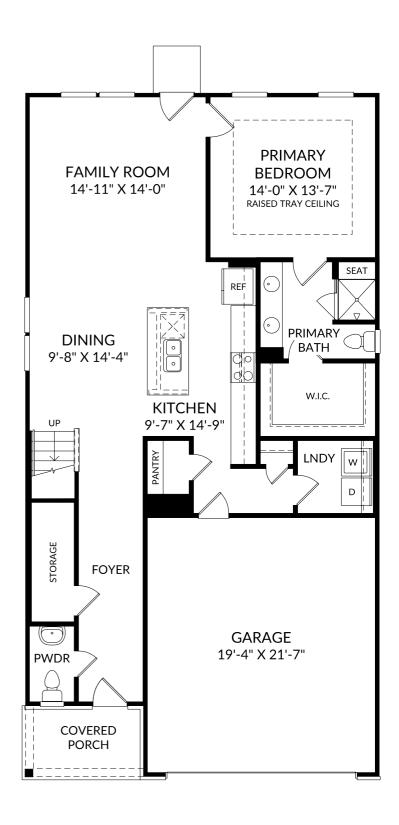

### The Sadler

Main Level

- 3 Beds
- 2 Full Baths | 1 Half Bath
- 2 Car Garage

## **Selected Options:**

Primary Bath Shower with Seat Raised Tray Ceiling at Primary Bedroom Elevation C

The floor plans shown are for general illustration purposes only. All dimensions are approximate. Actual product and specifications (including windows, doors and room layout) may vary in dimension or detail from the illustration shown, may vary with each different elevation available for a particular floor plan, and are subject to change without notice. Optional features shown may not be available in all communities or for all homesites. Certain optional features must be purchased together or must be purchased for a particular homesite. See the actual architectural plans for clarification of dimensions and optional features for each home, elevation and homesite. Revision: 8/2s/2o24