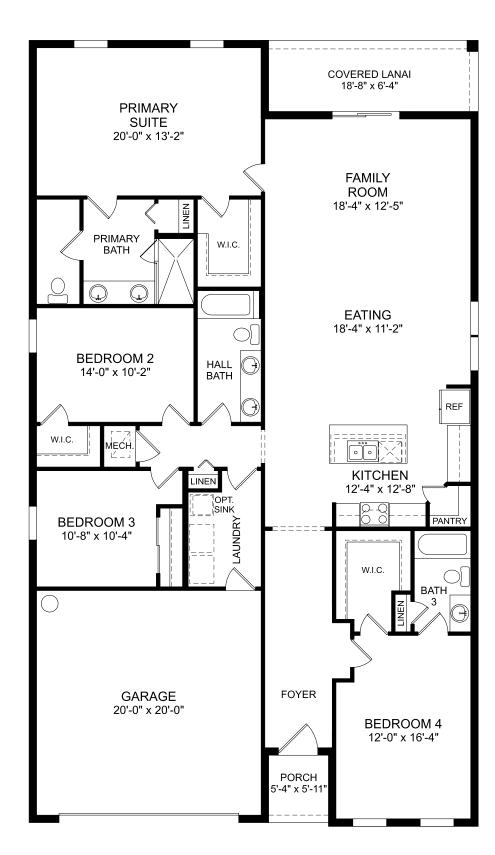

## Webber

First Floor 4 Beds 3 Full Baths 2 Car Garage 2,210 Sq. Ft.

## **Selected Options:**

Covered Lanai Bedroom 4 Suite

The floor plans shown are for general illustration purposes only. All dimensions are approximate. Actual product and specifications (including windows, doors and room layout) may vary in dimension or detail from the illustration shown, may vary with each different elevation available for a particular floor plan, and are subject to change without notice. Optional features shown may not be available in all communities or for all homesites. Certain optional features must be purchased together or must be purchased for a particular homesite. See the actual architectural plans for clarification of dimensions and optional features for each home, elevation and homesite.