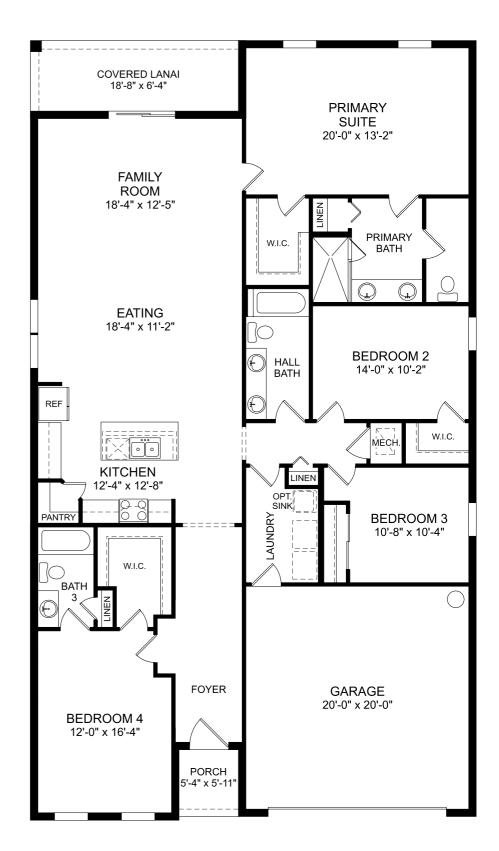

## Webber

First Floor

4 Beds

3 Full Baths

2 Car Garage

2,210 Sq. Ft.

## **Selected Options:**

Covered Lanai Bedroom 4 Suite

The floor plans shown are for general illustration purposes only. All dimensions are approximate. Actual product and specifications (including windows, doors and room layout) may vary in dimension or detail from the illustration shown, may vary with each different elevation available for a particular floor plan, and are subject to change without notice. Optional features shown may not be available in all communities or for all homesites. Certain optional features must be purchased together or must be purchased for a particular homesite. See the actual architectural plans for clarification of dimensions and optional features for each home, elevation and homesite.