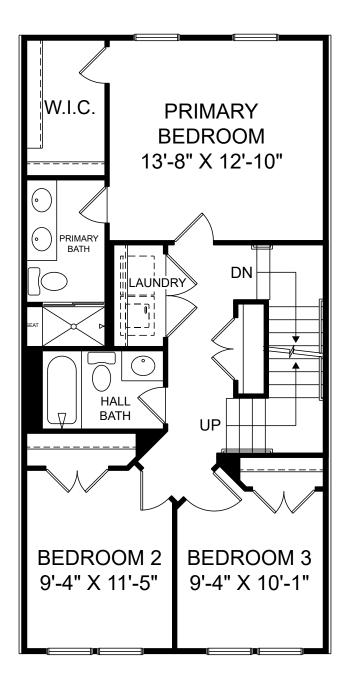

Renderings are artist's concept only and elevation illustrations may include optional features. It is recommended that the architectural blueprints be reviewed for clarification of features. Window sizes, window locations and room sizes vary per elevation and all dimensions are approximate. In our continued effort of design enhancement, actual product and specifications may vary in dimension or detail from these drawings and are subject to change without notice. Standard features and available options vary by community and some features may not be available on all homesites. Please consult our Sales Manager for more detailed specifications. ©2017 Stanley Martin Homes