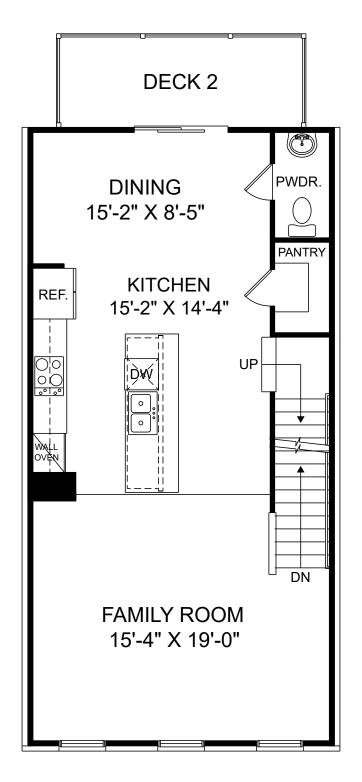

Renderings are artist's concept only and elevation illustrations may include optional features. It is recommended that the architectural blueprints be reviewed for clarification of features. Window sizes, window locations and room sizes vary per elevation and all dimensions are approximate. In our continued effort of design enhancement, actual product and specifications may vary in dimension or detail from these drawings and are subject to change without notice. Standard features and available options vary by community and some features may not be available on all homesites. Please consult our Sales Manager for more detailed specifications. ©2017 Stanley Martin Homes