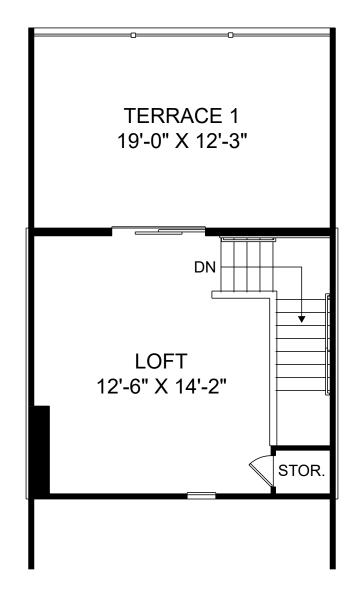

囼 £.

Renderings are artist's concept only and elevation illustrations may include optional features. It is recommended that the architectural blueprints be reviewed to the specification of features. Window sizes, window locations and room sizes vary per elevation and all dimensions are approximate. In our continued effort of design enhancement, actual product and specifications may vary in dimension or detail from these drawings and are subject to change without notice. Standard features and available options vary by community and some features may not be available on all homesites. Please consult our Sales Manager for more detailed www.StanleyMartin.com