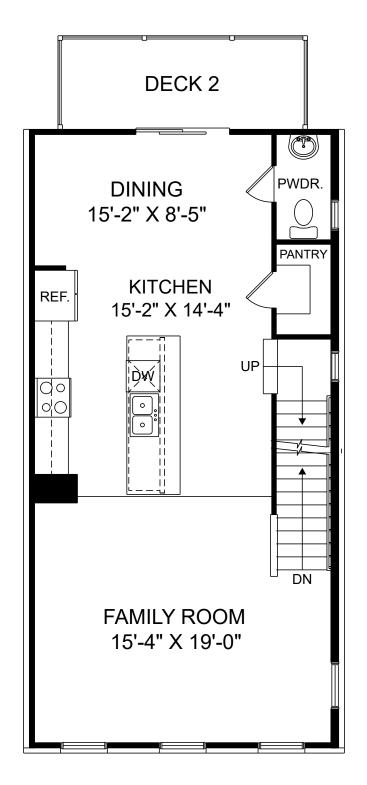

囼

£.

Renderings are artist's concept only and elevation illustrations may include optional features. It is recommended that the architectural blueprints be reviewed for clarification of features. Window sizes, window locations and room sizes vary per elevation and all dimensions are approximate. In our continued effort of design enhancement, actual product and specifications may vary in dimension or detail from these drawings and are subject to change without notice. Standard features and available options vary by community and some features may not be available on all homesites. Please consult our Sales Manager for more detailed specifications. ©2017 Stanley Martin Homes Main Level www.StanleyMartin.com