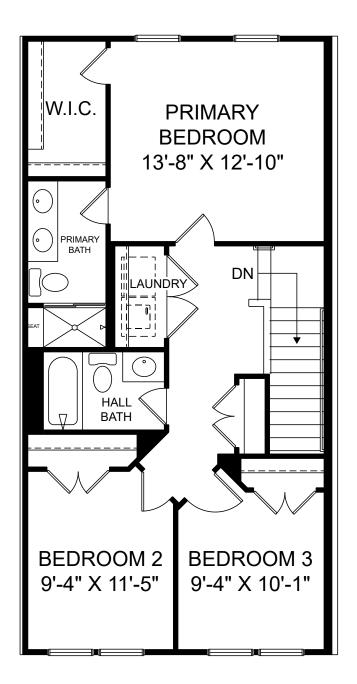

Renderings are artist's concept only and elevation illustrations may include optional features. It is recommended that the architectural blueprints be reviewed for clarification of features. Window sizes, window locations and room sizes vary per elevation and all dimensions are approximate. In our continued effort of design enhancement, actual product and specifications may vary in dimension or detail from these drawings and are subject to change without notice. Standard features and available options vary by community and some features may not be available on all homesites. Please consult our Sales Manager for more detailed specifications. ©2017 Stanley Martin Homes Upper Level www.StanleyMartin.com