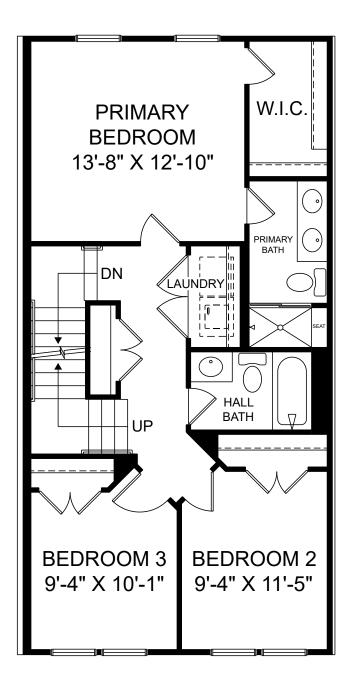

白志

Renderings are artist's concept only and elevation illustrations may include optional features. It is recommended that the architectural blueprints be reviewed for clarification of features. Window sizes, window locations and room sizes vary per elevation and all dimensions are approximate. In our continued effort of design enhancement, actual product and specifications may vary in dimension or detail from these drawings and are subject to change without notice. Standard features and available options vary by community and some features may not be available on all homesites. Please consult our Sales Manager for more detailed specifications. ©2017 Stanley Martin Homes Upper Level www.StanleyMartin.com