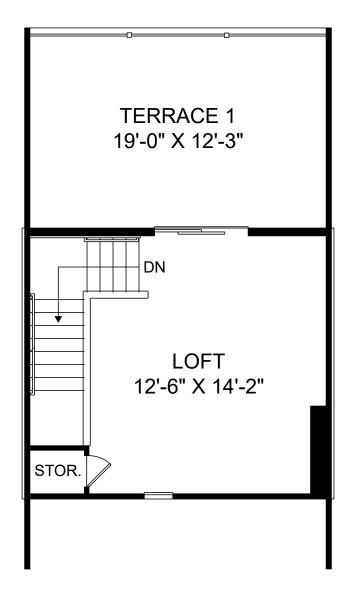

白志

囼 £.

Renderings are artist's concept only and elevation illustrations may include optional features. It is recommended that the architectural blueprints be reviewed to the specification of features. Window sizes, window locations and room sizes vary per elevation and all dimensions are approximate. In our continued effort of design enhancement, actual product and specifications may vary in dimension or detail from these drawings and are subject to change without notice. Standard features and available options vary by community and some features may not be available on all homesites. Please consult our Sales Manager for more detailed www.StanleyMartin.com