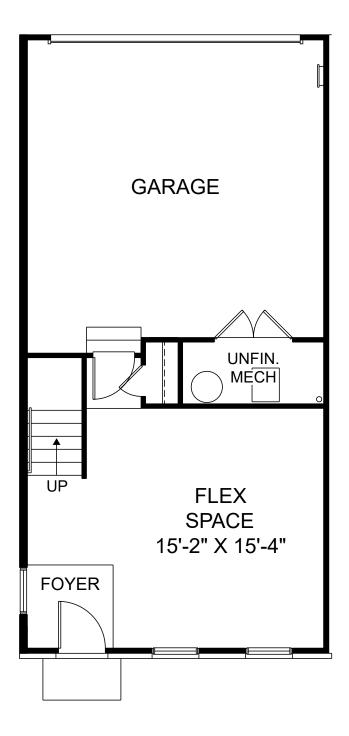

Renderings are artist's concept only and elevation illustrations may include optional features. It is recommended that the architectural blueprints be reviewed for clarification of features. Window sizes, window locations and room sizes vary per elevation and all dimensions are approximate. In our continued effort of design enhancement, actual product and specifications may vary in dimension or detail from these drawings and are subject to change without notice. Standard features and available options vary by community and some features may not be available on all homesites. Please consult our Sales Manager for more detailed specifications. ©2017 Stanley Martin Homes Lower Level www.StanleyMartin.com