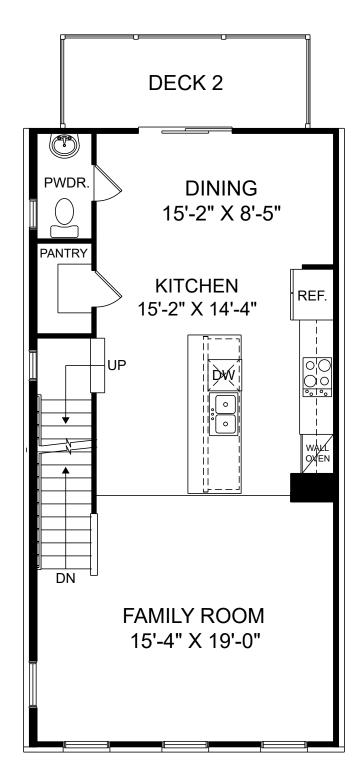

Renderings are artist's concept only and elevation illustrations may include optional features. It is recommended that the architectural blueprints be reviewed for clarification of features. Window sizes, window locations and room sizes vary per elevation and all dimensions are approximate. In our continued effort of design enhancement, actual product and specifications may vary in dimension or detail from these drawings and are subject to change without notice. Standard features and available options vary by community and some features may not be available on all homesites. Please consult our Sales Manager for more detailed specifications. ©2017 Stanley Martin Homes Main Level www.StanleyMartin.com