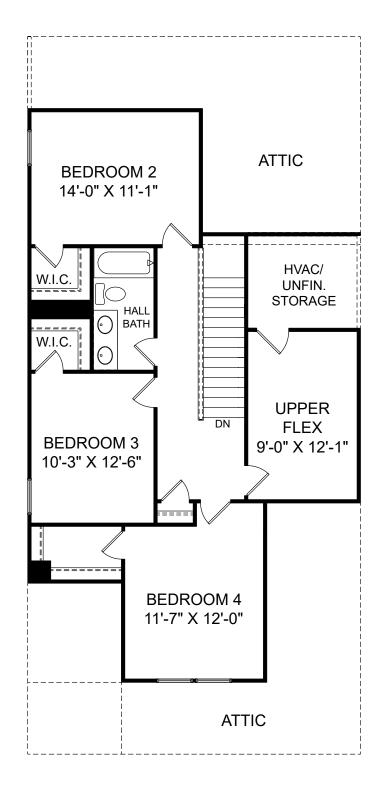

## Copper Crest

Selected options: Boxed Tray Ceiling in Primary Bedroom Double Vanity at Hall Bath Wall and Door at Flex Room

Renderings are artist's concept only and elevation illustrations may include optional features. It is recommended that the architectural blueprints be reviewed for clarification of features. Window sizes, window locations and room sizes vary per elevation and all dimensions are approximate. In our continued effort of design enhancement, actual product and specifications may vary in dimension or detail from these drawings and are subject to change without notice. Standard features and available options vary by community and some features may not be available on all homesites. Please consult our Sales Manager for more detailed specifications. ©2017 Stanley Martin Homes

囼

£.

Renderings are artist's concept only and elevation illustrations may include optional features. It is recommended that the architectural blueprints be reviewed for clarification of features. Window sizes, window locations and room sizes vary per elevation and all dimensions are approximate. In our continued effort of design enhancement, actual product and specifications may vary in dimension or detail from these drawings and are subject to change without notice. Standard features and available options vary by community and some features may not be available on all homesites. Please consult our Sales Manager for more detailed specifications. ©2017 Stanley Martin Homes Upper Level www.StanleyMartin.com