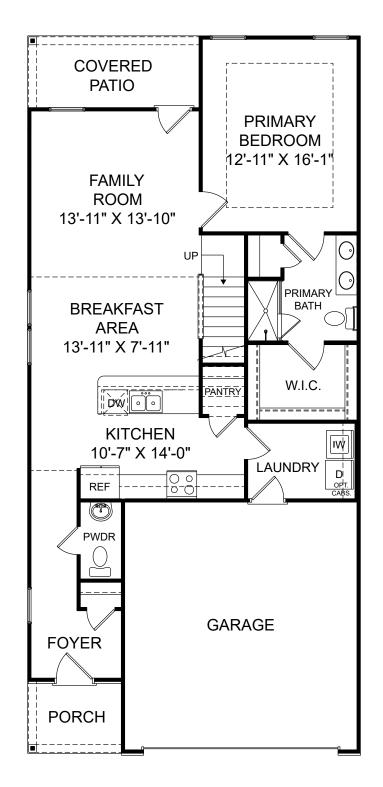

## Copper Crest

Selected options: Boxed Tray Ceiling in Primary Bedroom Double Vanity at Hall Bath Wall and Door at Flex Room

Renderings are artist's concept only and elevation illustrations may include optional features. It is recommended that the architectural blueprints be reviewed for clarification of features. Window sizes, window locations and room sizes vary per elevation and all dimensions are approximate. In our continued effort of design enhancement, actual product and specifications may vary in dimension or detail from these drawings and are subject to change without notice. Standard features and available options vary by community and some features may not be available on all homesites. Please consult our Sales Manager for more detailed specifications. ©2017 Stanley Martin Homes

Renderings are artist's concept only and elevation illustrations may include optional features. It is recommended that the architectural blueprints be reviewed for clarification of features. Window sizes, window locations and room sizes vary per elevation and all dimensions are approximate. In our continued effort of design enhancement, actual product and specifications may vary in dimension or detail from these drawings and are subject to change without notice. Standard features and available options vary by community and some features may not be available on all homesites. Please consult our Sales Manager for more detailed specifications. ©2017 Stanley Martin Homes