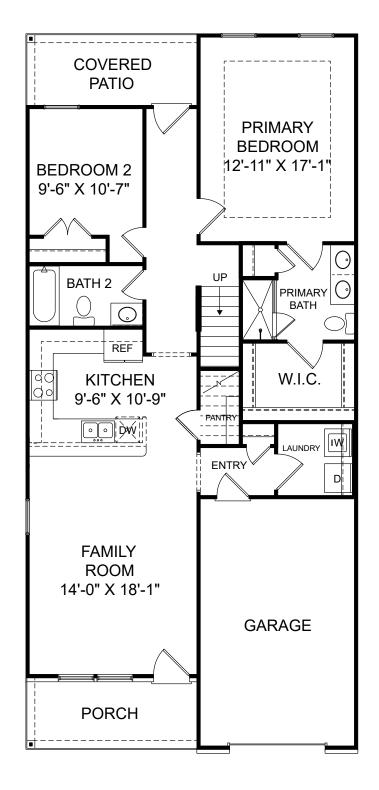

Renderings are artist's concept only and elevation illustrations may include optional features. It is recommended that the architectural blueprints be reviewed for clarification of features. Window sizes, window locations and room sizes vary per elevation and all dimensions are approximate. In our continued effort of design enhancement, actual product and specifications may vary in dimension or detail from these drawings and are subject to change without notice. Standard features and available options vary by community and some features may not be available on all homesites. Please consult our Sales Manager for more detailed specifications. ©2017 Stanley Martin Homes