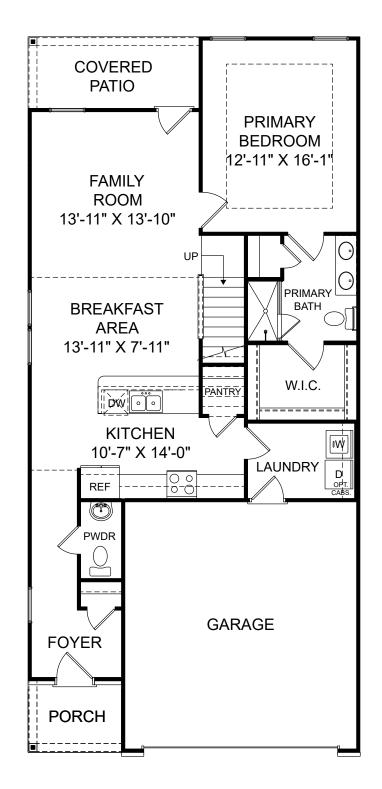

Renderings are artist's concept only and elevation illustrations may include optional features. It is recommended that the architectural blueprints be reviewed for clarification of features. Window sizes, window locations and room sizes vary per elevation and all dimensions are approximate. In our continued effort of design enhancement, actual product and specifications may vary in dimension or detail from these drawings and are subject to change without notice. Standard features and available options vary by community and some features may not be available on all homesites. Please consult our Sales Manager for more detailed specifications. ©2017 Stanley Martin Homes