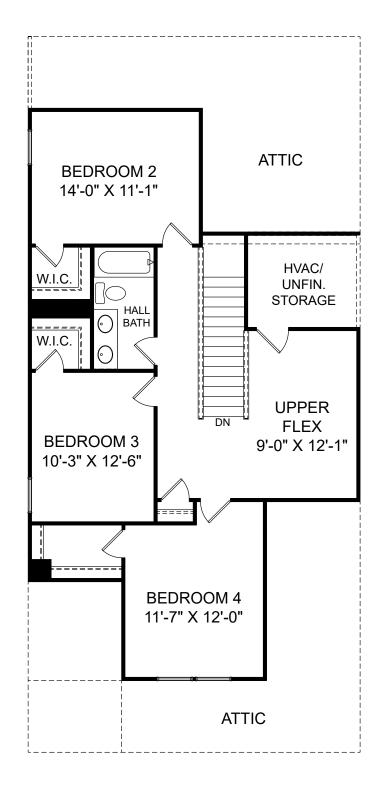

囼

£.

Renderings are artist's concept only and elevation illustrations may include optional features. It is recommended that the architectural blueprints be reviewed for clarification of features. Window sizes, window locations and room sizes vary per elevation and all dimensions are approximate. In our continued effort of design enhancement, actual product and specifications may vary in dimension or detail from these drawings and are subject to change without notice. Standard features and available options vary by community and some features may not be available on all homesites. Please consult our Sales Manager for more detailed specifications. ©2017 Stanley Martin Homes Upper Level www.StanleyMartin.com