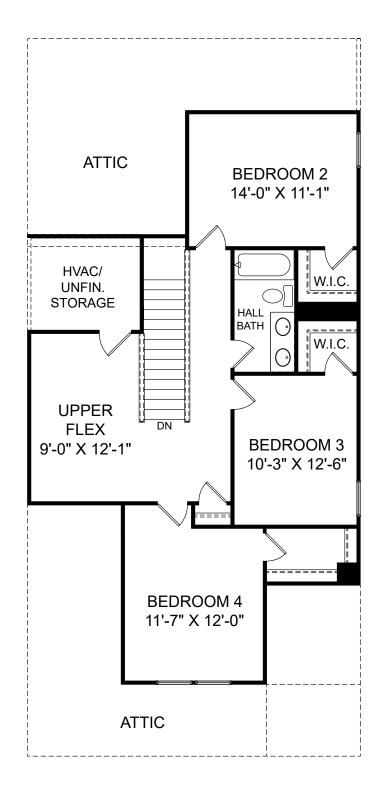

囼

£.

Renderings are artist's concept only and elevation illustrations may include optional features. It is recommended that the architectural blueprints be reviewed for clarification of features. Window sizes, window locations and room sizes vary per elevation and all dimensions are approximate. In our continued effort of design enhancement, actual product and specifications may vary in dimension or detail from these drawings and are subject to change without notice. Standard features and available options vary by community and some features may not be available on all homesites. Please consult our Sales Manager for more detailed specifications. ©2017 Stanley Martin Homes