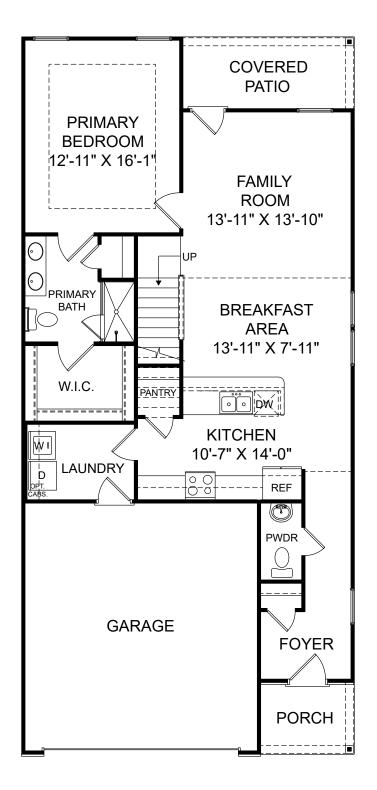

Renderings are artist's concept only and elevation illustrations may include optional features. It is recommended that the architectural blueprints be reviewed for clarification of features. Window sizes, window locations and room sizes vary per elevation and all dimensions are approximate. In our continued effort of design enhancement, actual product and specifications may vary in dimension or detail from these drawings and are subject to change without notice. Standard features and available options vary by community and some features may not be available on all homesites. Please consult our Sales Manager for more detailed specifications. ©2017 Stanley Martin Homes