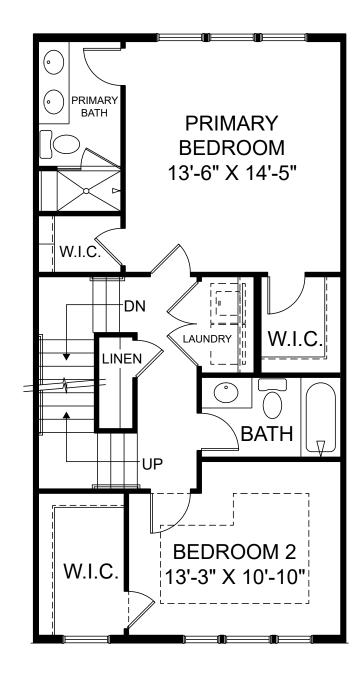

Renderings are artist's concept only and elevation illustrations may include optional features. It is recommended that the architectural blueprints be reviewed for clarification of features. Window sizes, window locations and room sizes vary per elevation and all dimensions are approximate. In our continued effort of design enhancement, actual product and specifications may vary in dimension or detail from these drawings and are subject to change without notice. Standard features and available options vary by community and some features may not be available on all homesites. Please consult our Sales Manager for more detailed specifications. ©2017 Stanley Martin Homes Upper Level www.StanleyMartin.com