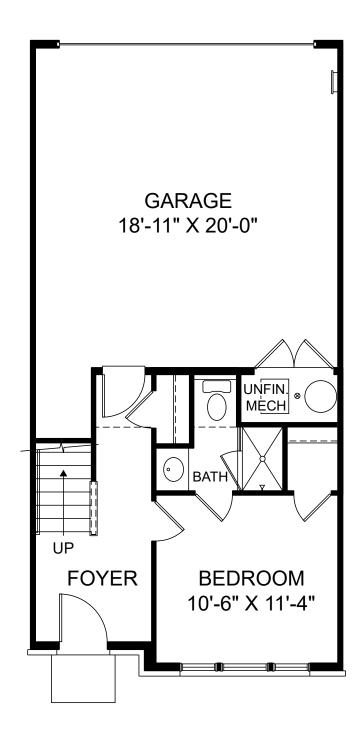

Renderings are artist's concept only and elevation illustrations may include optional features. It is recommended that the architectural blueprints be reviewed for clarification of features. Window sizes, window locations and room sizes vary per elevation and all dimensions are approximate. In our continued effort of design enhancement, actual product and specifications may vary in dimension or detail from these drawings and are subject to change without notice. Standard features and available options vary by community and some features may not be available on all homesites. Please consult our Sales Manager for more detailed specifications. ©2017 Stanley Martin Homes Lower Level www.StanleyMartin.com