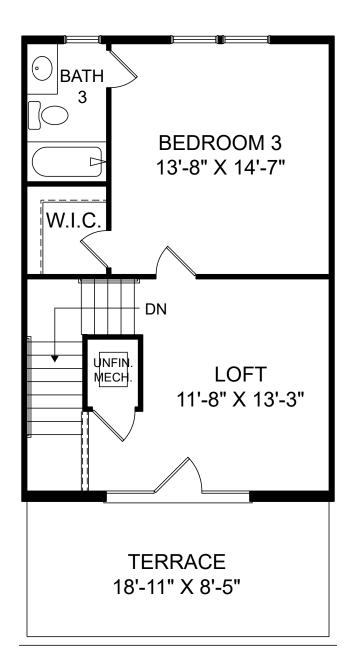

Renderings are artist's concept only and elevation illustrations may include optional features. It is recommended that the architectural blueprints be reviewed for clarification of features. Window sizes, window locations and room sizes vary per elevation and all dimensions are approximate. In our continued effort of design enhancement, actual product and specifications may vary in dimension or detail from these drawings and are subject to change without notice. Standard features and available options vary by community and some features may not be available on all homesites. Please consult our Sales Manager for more detailed specifications. ©2017 Stanley Martin Homes

囼

F

Selected options:

Electric Fireplace

Bedroom ILO Flex Space

Renderings are artist's concept only and elevation illustrations may include optional features. It is recommended that the architectural blueprints be reviewed for clarification of features. Window sizes, window locations and room sizes vary per elevation and all dimensions are approximate. In our continued effort of design enhancement, actual product and specifications may vary in dimension or detail from these drawings and are subject to change without notice. Standard features and available options vary by community and some features may not be available on all homesites. Please consult our Sales Manager for more detailed specifications. ©2017 Stanley Martin Homes