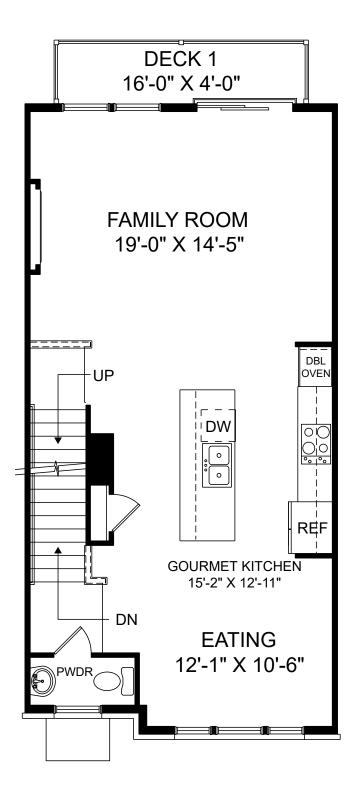

Renderings are artist's concept only and elevation illustrations may include optional features. It is recommended that the architectural blueprints be reviewed for clarification of features. Window sizes, window locations and room sizes vary per elevation and all dimensions are approximate. In our continued effort of design enhancement, actual product and specifications may vary in dimension or detail from these drawings and are subject to change without notice. Standard features and available options vary by community and some features may not be available on all homesites. Please consult our Sales Manager for more detailed specifications. ©2017 Stanley Martin Homes