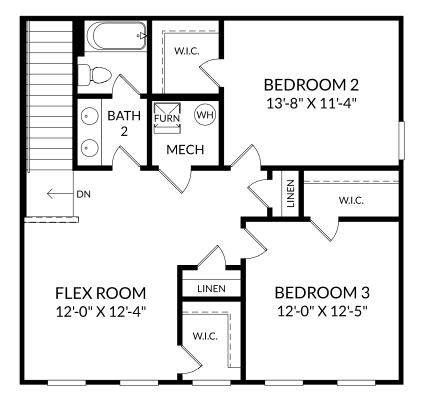

# STANLEY • MARTIN

### **The Sadler**

Upper Level 3 Beds 2 Full Baths | 1 Half Bath 2 Car Garage

#### **Selected Options:**

2nd Sink at Bath 2

The floor plans shown are for general illustration purposes only. All dimensions are approximate. Actual product and specifications (including windows, doors and room layout) may vary in dimension or detail from the illustration shown, may vary with each different elevation available for a particular floor plan, and are subject to change without notice. Optional features shown may not be available in all communities or for all homesites. Certain optional features must be purchased together or must be purchased for a particular homesite. See the actual architectural plans for clarification of dimensions and optional features for each home, elevation and homesite.