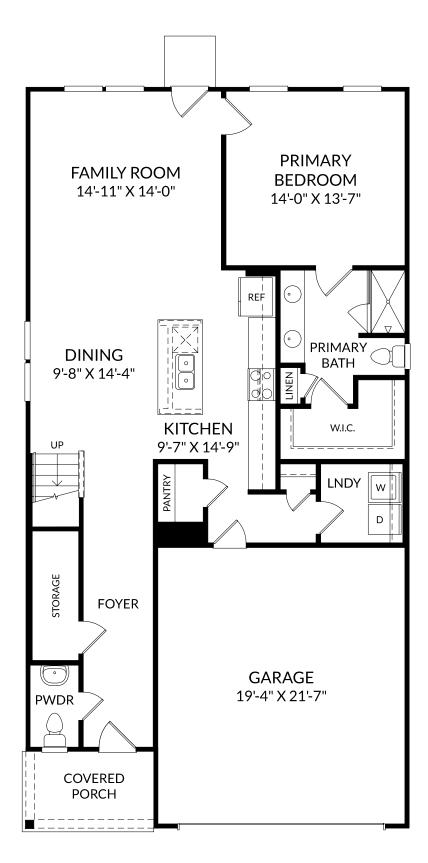

## STANLEY • MARTIN

### **The Sadler**

Main Level 3 Beds 2 Full Baths | 1 Half Bath 2 Car Garage

**No Options Selected** 

The floor plans shown are for general illustration purposes only. All dimensions are approximate. Actual product and specifications (including windows, doors and room layout) may vary in dimension or detail from the illustration shown, may vary with each different elevation available for a particular floor plan, and are subject to change without notice. Optional features shown may not be available in all communities or for all homesites. Certain optional features must be purchased together or must be purchased for a particular homesite.