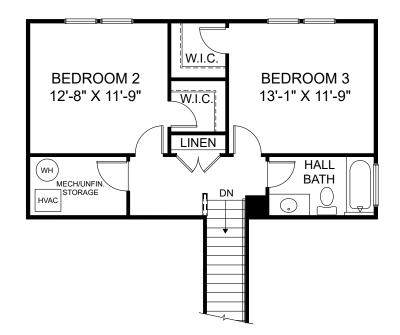

습

£.

Renderings are artist's concept only and elevation illustrations may include optional features. It is recommended that the architectural blueprints be reviewed for clarification of features. Window sizes, window locations and room sizes vary per elevation and all dimensions are approximate. In our continued effort of design enhancement, actual product and specifications may vary in dimension or detail from these drawings and are subject to change without notice. Standard features and available options vary by community and some features may not be available on all homesites. Please consult our Sales Manager for more detailed specifications. ©2017 Stanley Martin Homes Upper Level www.StanleyMartin.com