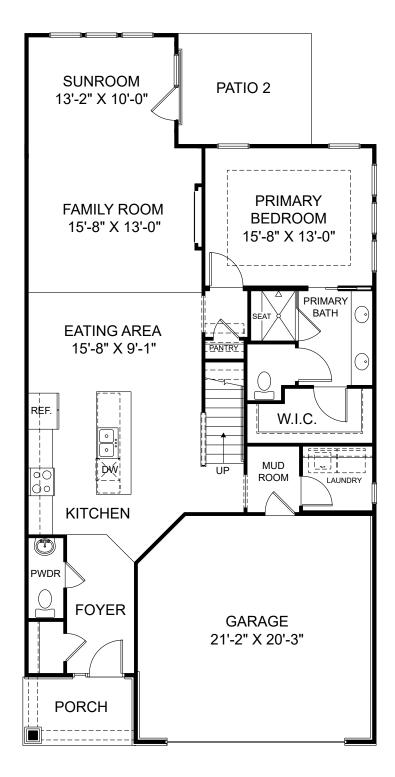

囼

£.

Renderings are artist's concept only and elevation illustrations may include optional features. It is recommended that the architectural blueprints be reviewed for clarification of features. Window sizes, window locations and room sizes vary per elevation and all dimensions are approximate. In our continued effort of design enhancement, actual product and specifications may vary in dimension or detail from these drawings and are subject to change without notice. Standard features and available options vary by community and some features may not be available on all homesites. Please consult our Sales Manager for more detailed specifications. ©2017 Stanley Martin Homes Main Level www.StanleyMartin.com