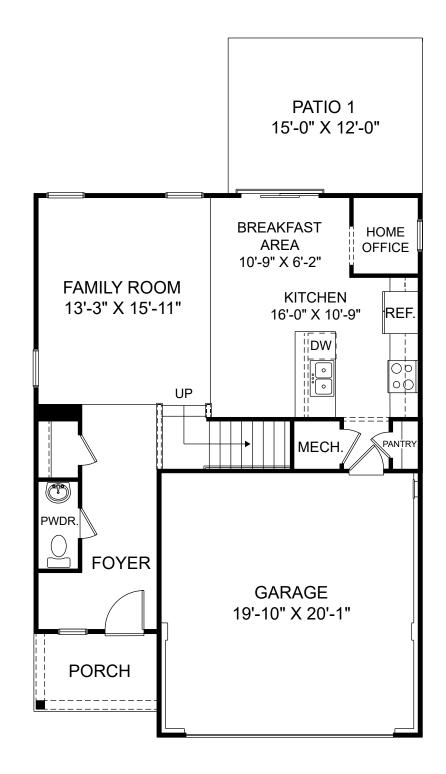

Coles

囼

£.

Renderings are artist's concept only and elevation illustrations may include optional features. It is recommended that the architectural blueprints be reviewed for clarification of features. Window sizes, window locations and room sizes vary per elevation and all dimensions are approximate. In our continued effort of design enhancement, actual product and specifications may vary in dimension or detail from these drawings and are subject to change without notice. Standard features and available options vary by community and some features may not be available on all homesites. Please consult our Sales Manager for more detailed specifications. ©2017 Stanley Martin Homes Main Level www.StanleyMartin.com