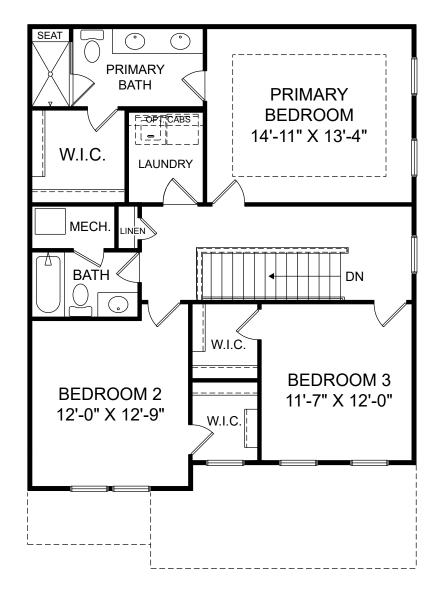

囼

£.

Renderings are artist's concept only and elevation illustrations may include optional features. It is recommended that the architectural blueprints be reviewed for clarification of features. Window sizes, window locations and room sizes vary per elevation and all dimensions are approximate. In our continued effort of design enhancement, actual product and specifications may vary in dimension or detail from these drawings and are subject to change without notice. Standard features and available options vary by community and some features may not be available on all homesites. Please consult our Sales Manager for more detailed specifications. ©2017 Stanley Martin Homes Upper Level www.StanleyMartin.com